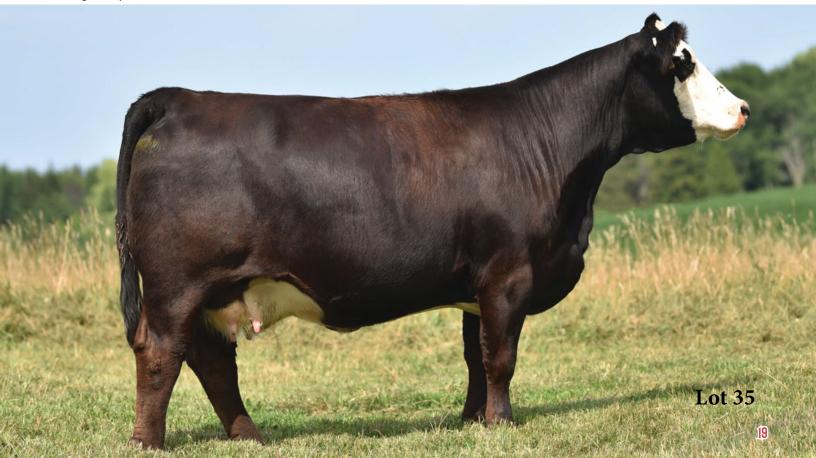

CE: 1.6 BW: 7.6 WW: 90.4 YW: 138.0 Milk: 27.4 MCE: -0.8 MWW: 72.6

Here's a female we were so excited to bring home and one who is the hardest to let go of. We purchased this heifer in 2020 at the Rendezvous Simmental Bull and Female Sale in Manitoba. We have been very happy with the type of cow she has turned into. MS Star is the definition of power and performance with the added bonus of an attractive blaze face. Her sire goes back to one of our favorite bulls in the breed, Captain Morgan and her dam goes back to the IPU Red Hummer Bull, a wicked pedigree for a wicked female.

Pasture exposed to our herd sire Double Bar D Bankroll 804F from March 20 to June 22, 2021.

| 35                    | 5 BARLEE HUGS N KISSES 7F |          |                    | <b>SES</b> 7F | 35A                 |                     |                  | BROOKSL   | AND K            | SSES 7J     |          |
|-----------------------|---------------------------|----------|--------------------|---------------|---------------------|---------------------|------------------|-----------|------------------|-------------|----------|
| Purebred Female       | Polled                    | BW: -    | BPTG1248261        | EJBS 7F       | 02/02/18            | Purebred Male       | Polled           | BW: 75    | Applied For      | BLF 7J      | 30/01/21 |
|                       |                           |          | JS SURE BET 4T     |               |                     |                     |                  |           | W/C LOADED UI    | P 1119Y     |          |
| DRAKE POKE            | R FACE 2X                 |          | DRAKE TULA 1R      |               |                     | W/C BANKR           | OLL 811D         |           | MISS WERNING     | KP 8543U    |          |
| <b>OUTLAW SODA F</b>  | POP 14B                   |          | JF MILESTONE 9     | 99W           |                     | <b>DOUBLE BAR D</b> | BANKROLL         | - 804F    | CNS DREAM ON     | L186        |          |
| HPF CREAM S           | SODA Y010                 |          | IC CREAM SODA      | R56           |                     | WLE CRUISI          | N SUSAN T2       | 26        | MISS CHLOE RF2   | 26K         |          |
|                       |                           |          | REMINGTON REI      | D LABEL HR    |                     |                     |                  |           | DRAKE POKER F    | ACE 2X      |          |
| REMINGTON             | ON TARGE                  | T 2S     | DRAKE SOFT TO      | UCH 15M       |                     | OUTLAW SC           | DDA POP 14       | В         | HPF CREAM SOL    | DA Y010     |          |
| <b>CAS HUGS N KIS</b> | SES 1W                    |          | TNT DYNAMITE       | BLACK L137    | ,                   | BARLEE HUGS         | <b>VKISSES7F</b> | :         | REMINGTON ON     | I TARGET 2S |          |
| LFE CANDY K           | ISSES 39S                 |          | LFE TINA 15G       |               |                     | CAS HUGS N          | V KISSES 1W      | 1         | LFE CANDY KISS   | ES 39S      |          |
| <b>CE: 8.2 BW:</b>    | 3.0 WW: 77.               | 5 YW: 11 | 11.9 Milk: 23.9 MC | E: 5.5 MWV    | 1: 62.7             | CE: 11.4 BW         | : 2.0 WW: 7      | 6.1 YW:10 | 6.6 Milk: 23.2 M | CE: 7.5 MW  | N: 61.2  |
| Dude HereNIZ          |                           |          |                    | » •           | - 41 4 <sup>1</sup> | T6 1                | . h              | 11 6      | TI               |             | D        |