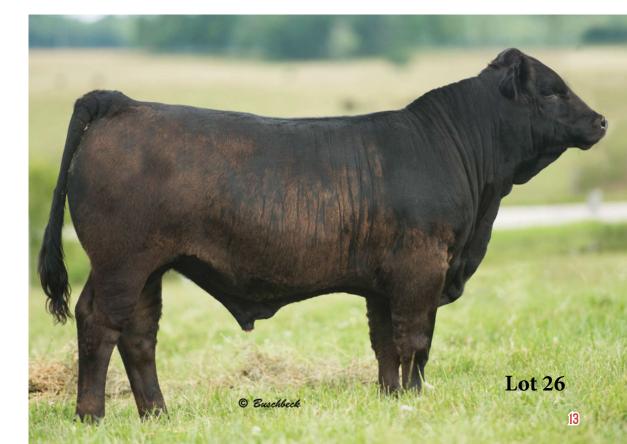

Look for an easy keeping kind of cow here. Due early January to the Polled Hombre bull.

Bred to Double Bar D Hombre 59G on March 26, 2021.

Consigned by Car-Laur Simmentals

This big red Westcott heifer has been my favourite heifer that I've raised to this point. She's a big soggy meat machine that's as easy doing as they come. Moves extremely well for her size and there is certainly no lack of power with this lady. I'm going to regret selling this one down the road but excited to see what she can do for her new owners!