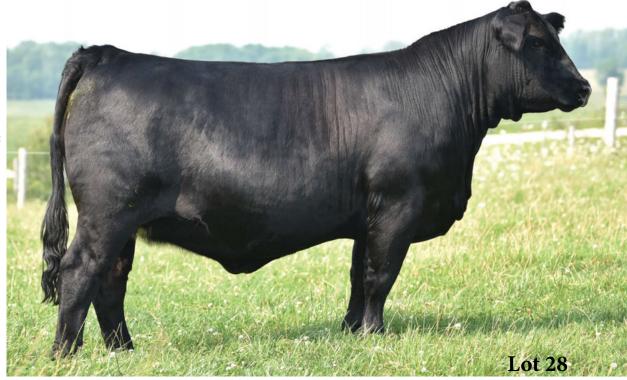

AI bred to BCLR Cash Flow C820 on April 6, 2021.

Consigned by Jarvis Simmentals

| 8                     |                 |         | GMCN F             | OLLED        | EIDI 4H  |
|-----------------------|-----------------|---------|--------------------|--------------|----------|
| Full Blood Female     | Polled          | BW: 90  | P1347004           | GMCN 4H      | 25/01/20 |
|                       |                 |         | ANCHOR D VIF       | PER 103W     |          |
| SUNNY VALLE           | Y DAKOTA        | 9Z      | SOUTH SEVEN        | MISS 58X     |          |
| <b>ALLIANCE POLLE</b> | <b>D DAKOTA</b> |         | BHR THREE SIX      | ES SA L666E  |          |
| DEK 662S              |                 |         | DEK POLLED N       | 10CHA 1M     |          |
|                       |                 |         | DORA LEE ECL       | IPSE FF9R    |          |
| ROSEMEAD O            | N DEMAND        | ) 4X    | SANMAR POL         | NINA 90N     |          |
| <b>GMCN POLLED CI</b> | HARLIE 110      | C       | NORWOOD RA         | FFIKI FF 13R |          |
| GMCN WALLY            | 63W             |         | <b>GMCN TWINKI</b> | E 50G        |          |
| CE: 4.1 BW: 4         | 57 WW.65        | 7 YW-97 | .5 Milk: 36.4 M    | CE-3.2 MWW   | 69 3     |