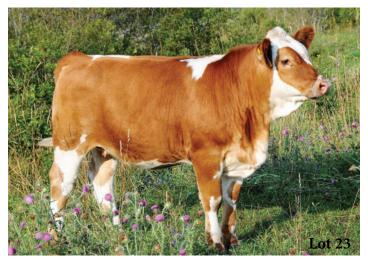

Bred to Norwood Henry FF 1H on March 24, 2021. Preg checked safe.

Consigned by Norwood Family Farm

Well, here we have our quietest calf of 2021, it is bred into the Delta Rho cows. Jenny Lu's dam is probably our best first calver. We had some pairs for sale in the spring and this girl and her dam got looked at a lot. Going to be hard to part with this girl!! Age verified, live vaccinated, pour on dewormer.

#### **Consigned by Norwood Family Farm**

| 24<br>Full Fleckvieh Female Horned                                                    | NORWOOD FF <b>HARMONY</b> 805H<br>BW: 79 1359474 NFF 805H 22/12/20 |  |  |  |  |  |  |
|---------------------------------------------------------------------------------------|--------------------------------------------------------------------|--|--|--|--|--|--|
|                                                                                       | VIRGINIA WALKER 97W                                                |  |  |  |  |  |  |
| SIBELLE DIRTY HARRY 25Z                                                               | SIBELLE GOLDA                                                      |  |  |  |  |  |  |
| GIBBONS HAWK                                                                          | ROOINIK                                                            |  |  |  |  |  |  |
| BBBG KIMBERLY 2U                                                                      | DFM KIMBERLY 99K                                                   |  |  |  |  |  |  |
|                                                                                       | SPRUCEBURN STARFIRE 70S                                            |  |  |  |  |  |  |
| APLX SANTANA 11Y                                                                      | DORA LEE CHRISTINA FF28S                                           |  |  |  |  |  |  |
| VIRGINIA SOPHIA 805F                                                                  | VIRGINIA SANTIAGO 960S                                             |  |  |  |  |  |  |
| BROCK XTREME                                                                          | BRK PLAY MATE                                                      |  |  |  |  |  |  |
| CE: 6.3 BW: 3.4 WW: 64.0 YW: 90.1 Milk: 39.8 MCE: 1.9 MWW: 71.8                       |                                                                    |  |  |  |  |  |  |
| Well only to keep numbers even each year, do we bring heifers calves like this to the |                                                                    |  |  |  |  |  |  |