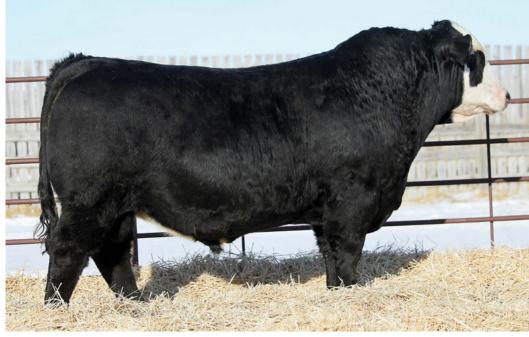

**Consigned by Dobbie Simmentals** 

| REF                |               |              | ANCHO           | R D HEFN         | <b>ER</b> 274H |
|--------------------|---------------|--------------|-----------------|------------------|----------------|
| Full Blood Male    | Polled        | BW: 84       | P1324348        | ZDS 274H         | 23/01/20       |
|                    |               |              | FGAF SELDO      | M 835L           |                |
| FGAF GUER          | RERO 810Y     |              | NOSSATERRA      | REAL WISH 69     | U              |
| FGAF RADIOAC       | TIVE 030E     |              | DOUBLE BAR      | D SPITFIRE 202   | X              |
| STARWEST           | ANGEL         |              | DOUBLE BAR      | D BARBL 506V     | V              |
|                    |               |              | PROSTOCK H      | UGO 7052T        |                |
| FGAF BARB          | OSSA 707X     |              | FGAF BARBA      | RELLA 839L       |                |
| ANCHOR D FLO       | RE 274F       |              | ANCHOR D EI     | NTOURAGE 23      | 5X             |
| ANCHOR D           | ROSA 477D     |              | ANCHOR D B      | AJA ROSA 61P     |                |
| <b>CE: 13.9 BW</b> | V: 2.1 WW: 68 | 3.2 YW:1     | 11.0 Milk: 41.5 | MCE: 9.1 MWV     | V: 75.6        |
| Hefner was the \$  | 25,000 high   | seller at th | ne Anchor D Bu  | ll Sale in 2021. | We decided     |

that we needed a heifer bull who provided very good calving ease, and market ability of the heifers we are selling in sales. Smooth walking with perfect temperament and dark red with that heifer bull look. We like our polled cows and his homo polled gene is very valuable. His pedigree is very stacked with FGAF Radioactive and FGAF Barbosa who we have a few daughters of. I think his daughters will turn out well and will be very easy to market. We are hoping to market some semen on this bull soon.

Homo Polled

Now here is a heifer with a star studded pedigree! Greats like DFM Marcus 14M,Champs Bravo & the prolific DFM 22P cow that was such fantastic producer for Donovandale Farms. Honeymoon is a Full Fleck that is just loaded with performance and potential. She was a tough one to part with but since we said no to Carl and Ben a few years back on her cherry red bomb of a Momma; we thought it might be time for a yes. Confirmed bred for a Dec.28 Anchor D Gunner calf; get ready to pop the bubbly!