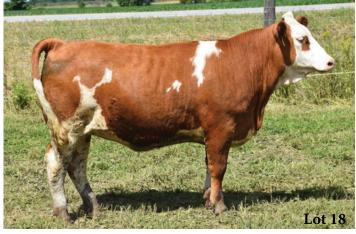

CE: 3.2 BW: 5.7 WW: 62.6 YW: 86.9 Milk: 37.5 MCE: 2.2 MWW: 68.8

Car-Laur Hotstuff 875H is another high performance female sired by Double Bar D Batman 216E bull. I purchased Eva 05F in their Share The Herd sale bred that way. Hotstuff is going to be a powerful cow. She has lots of middle, very dark red with a white diamond in her forehead makes her a very attractive female. Bred to our dark red Polled Hombre bull should make her calf very saleable.

Bred to Double Bar D Hombre 59G on March 22, 2021.

Consigned by Car-Laur Simmentals Car-Laur Haven 910H nice made female here. We like the size and middle in this heifer, nice rib and quarter in her. Her dam Lyla 271C just comes with a real good calf every year. Look to get performance from her off spring. Bred to the easy calving Hombre bull, should work really nice here. Nice saleable cattle due early January.