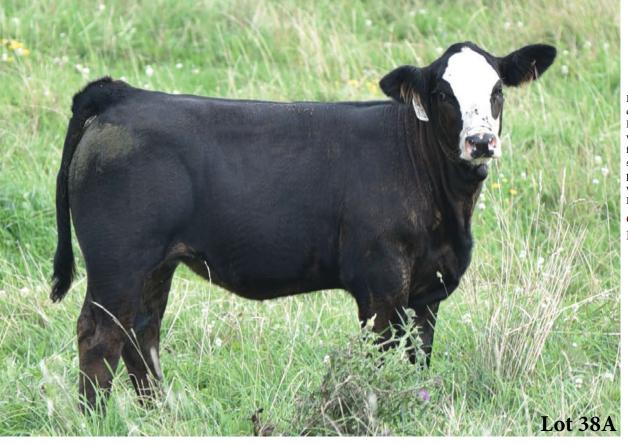

| 37                                                                                                                                | BROOKSLAND <b>JANE</b> 204J                    |                                               |                               |  |  |  |
|-----------------------------------------------------------------------------------------------------------------------------------|------------------------------------------------|-----------------------------------------------|-------------------------------|--|--|--|
| Purebred Female Polled BW:                                                                                                        | 8 BPG1203437 JANE 204E 03/01/17                | Purebred Female Polled BW: 72                 | Applied For BLF 204J 11/02/21 |  |  |  |
|                                                                                                                                   | SVF/NJC MO BETTER M217                         |                                               | W/C LOADED UP 1119Y           |  |  |  |
| HSF BETTER THAN EVER                                                                                                              | HSF VICTORIA P30                               | W/C BANKROLL 811D                             | MISS WERNING KP 8543U         |  |  |  |
| HARKERS ICON                                                                                                                      | WS M197                                        | <b>DOUBLE BAR D BANKROLL 804F</b>             | CNS DREAM ON L186             |  |  |  |
| WS KATIE S125 WS MS DISTINCTION L143                                                                                              |                                                | WLE CRUISIN SUSAN T26                         | MISS CHLOE RF26K              |  |  |  |
|                                                                                                                                   | CNS DREAM ON L186                              |                                               | HSF BETTER THAN EVER          |  |  |  |
| WHF SLUGGER 244S                                                                                                                  | WHF BLACK JASMINE 240J                         | HARKERS ICON                                  | WS KATIE S125                 |  |  |  |
| RPCC RED COVERGIRL 241C                                                                                                           | PCC RED COVERGIRL 241C LCHMN BODYBUILDER 7303F |                                               | WHF SLUGGER 244S              |  |  |  |
| RPCC LADY IN RED 205N                                                                                                             | ARKACY GINA 13G                                | RPCC RED COVERGIRL 241C RPCC LADY IN RED 205N |                               |  |  |  |
| CE: 8.4 BW: 3.6 WW: 69.5 YW: 99.9 Milk: 21.7 MCE: 6.3 MWW: 56.5 CE: 11.5 BW: 2.3 WW: 72.3 YW: 100.7 Milk: 22.1 MCE: 7.9 MWW: 58.2 |                                                |                                               |                               |  |  |  |

RPCC BLK Eva 204E is a female we purchased from the RPCC Fall Gala sale in 2017. This heifer we took on the show road and was a crowd favorite. RPCC BLK Eva is flashy, cleaned lined, highly productive cow who has a heifer calf that is quickly becoming an attractive female just like her mom . Another hard decision for us to sell this great cow but we just cannot keep them all.

Pasture exposed to our herd sire Double Bar D Bankroll 804F from March 20 to June 22, 2021.

**Consigned by Brooksland Farms** 

Like her dam, this heifer will have a bright future ahead of her on the show circuit and be a crowd favorite. She walks out nicely, long bodied, deep ribbed, overall a clean look to her. Brooksland Jane 204J's sire, Double Bar D Bankroll 804F was one of the high sellers in the 2020 Best of Both Worlds Bull Sale, we love his daughters, and you can see why!