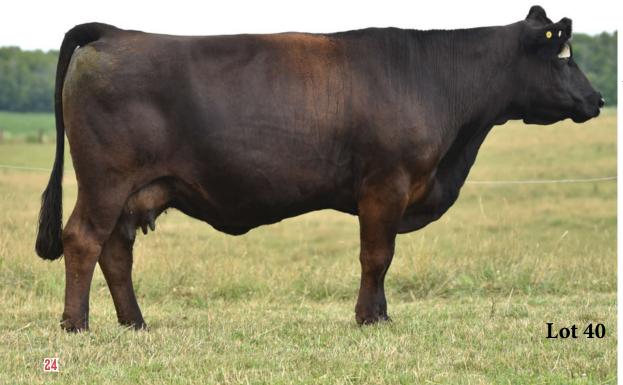

## **Consigned by Car-Laur Simmentals**

Maternal sister sold to Leahy Livestock

Full Sister to Lot 1, sold in the OASC 2020 sale to Bar 5

Maternal sister sold to Mark Land & Cattle

Car-Laur Hanna 907H is a very stylish attractive bred heifer. Lots of quarter and depth and top. She is sired by Thunder 299B and out of a very nice moderate, lots of middle nice uddered cow Ms BGS Sadie 65Z. Man we love good uddered cows. She is another never miss kind of female. If Hanna turns out like her mom, you will love her. Bred right along to Polled Hombre.

Bred to Double Bar D Hombre 59G on March 31, 2021.

Consigned by Car-Laur Simmentals

| 2                         | (                | CAR-LAUR            | HANN       | <b>A</b> 907H |
|---------------------------|------------------|---------------------|------------|---------------|
| Full Fleckvieh Female     | Horned BW: 8     | 5 1354857           | CLTW 90    | 7H 23/01/20   |
|                           | I                | PRL PORTERH         | IOUSE REG  | ENT           |
| DOUBLE BAR D THU          | JNDER 273X       | MFI SHAMU 3         | 137        |               |
| <b>DOUBLE BAR D THUND</b> | DER 299B         | <b>MFI WHISTLEI</b> | R 47L      |               |
| MFI LOLITA 7198           |                  | MFI LOLITA 31       | 106        |               |
|                           | (                | CEN THROTTL         | E 502T     |               |
| HEMR WARRIOR 4W           | Ι.               | <b>B CDN KANA</b>   | NASKIS 40  | 19            |
| MS BGS SADIE 65Z          | 1                | R-FIVE MALTE        | SE         |               |
| MS BGS MALLY 38W          | V                | <b>MS BGS SISTL</b> | ER 8S      |               |
| CE: 2.7 BW: 6.0 W         | W: 64.1 YW: 90.7 | Milk: 36.0 /        | MCE: 3.0 M | WW: 68.1      |