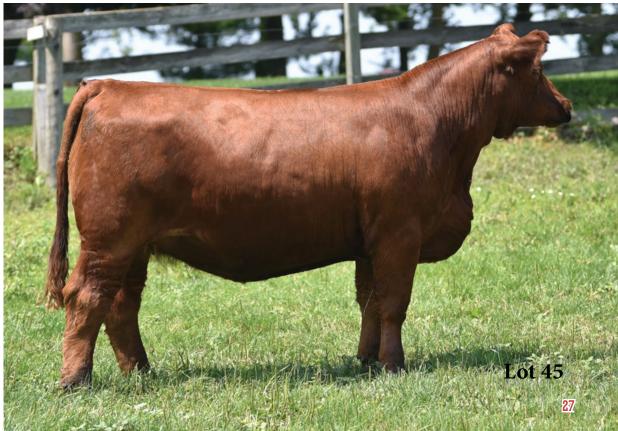

| 3                        |           | CAF      | R-LAUR       | IUT S     | jiuf   | 875H     |
|--------------------------|-----------|----------|--------------|-----------|--------|----------|
| Full Fleckvieh Female    | Horned    | BW: 90   | 1354853      | CLTW 8    | 75H    | 01/01/20 |
|                          |           | DC       | OUBLE BAR    | D SPITFIF | RE 20X |          |
| STARWEST POL E           | ATMAN     | FG       | AF SHEENA    | 843Y      |        |          |
| <b>DOUBLE BAR D BATI</b> | MAN 216E  | M        | I JEREMIAH   | 19022     |        |          |
| DOUBLE BAR D P           | EGNER 146 | B WI     | SF PEGNER    | ₹5TH      |        |          |
|                          |           | DC       | DUBLE BAR    | D RIVAL 2 | 201A   |          |
| DOUBLE BAR D R           | IVAL 28D  | DC       | DUBLE BAR    | D LYNN 6  | jΥ     |          |
| <b>DOUBLE BAR D EVA</b>  | 05F       | DC       | OUBLE BAR    | D METRC   | POLIS  |          |
| DOUBLE BAR D E           | VA 224A   | DC       | OUBLE BAR    | D EVA 33  | 8W     |          |
| (E.3.2 RW-5.7            | WW.626 \  | /W· 86 0 | Mille 37.5 M | ACE: 2.2  | MM/W • | 8.8      |

CE: 3.2 BW: 5.7 WW: 62.6 YW: 86.9 Milk: 37.5 MCE: 2.2 MWW: 68.8

Car-Laur Hotstuff 875H is another high performance female sired by Double Bar D Batman 216E bull. I purchased Eva 05F in their Share The Herd sale bred that way. Hotstuff is going to be a powerful cow. She has lots of middle, very dark red with a white diamond in her forehead makes her a very attractive female. Bred to our dark red Polled Hombre bull should make her calf very saleable.