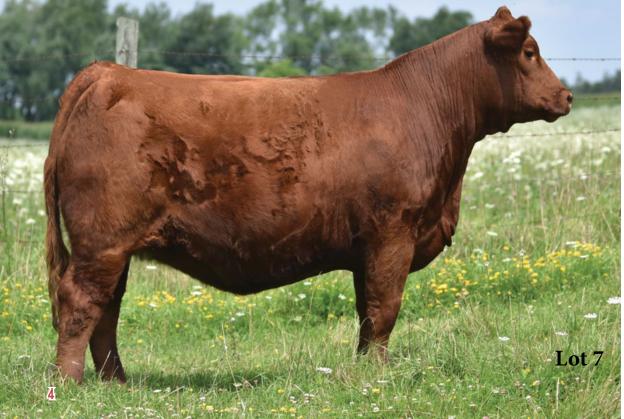

Look for an easy keeping kind of cow here. Due early January to the Polled Hombre bull.

Bred to Double Bar D Hombre 59G on March 26, 2021.

Consigned by Car-Laur Simmentals

This big red Westcott heifer has been my favourite heifer that I've raised to this point. She's a big soggy meat machine that's as easy doing as they come. Moves extremely well for her size and there is certainly no lack of power with this lady. I'm going to regret selling this one down the road but excited to see what she can do for her new owners!

Bred to WS Epic on March 24, 2021.

Consigned by Harbeck Cattle Company

Double Bar D Fiesta 436C - Dam

| 6                     |             |        | HRBK          | IRST LA    | DY 3H    |
|-----------------------|-------------|--------|---------------|------------|----------|
| Purebred Female       | Polled      | BW: 92 | PG1311912     | HRBK 3H    | 02/01/20 |
|                       |             |        | DCR MR MOON   | SHINE X102 |          |
| TNT 90 PROC           | )F Z401     |        | TNT MISS S17  |            |          |
| WFL WESTCOTT          | 24C         |        | R PLUS REDGE  | 8018U      |          |
| WFL SWEET I           | LICIOUS 104 | 14X    | WFL RED LICIO | US         |          |
|                       |             |        | MR NLC UPGR/  | ADE U8676  |          |
| JF AMERICAN           | VPRIDE 098  | 7X     | WLE CRUISIN S | USAN T26   |          |
| <b>DOUBLE BAR D F</b> | IESTA 436   | С      | JB CDN POMPE  | EII 7009   |          |
| PROSTOCK F            | IESTA 9021  | N      | DOUBLE BAR D  | FLASHY 172 | ۲        |
|                       |             |        |               |            |          |