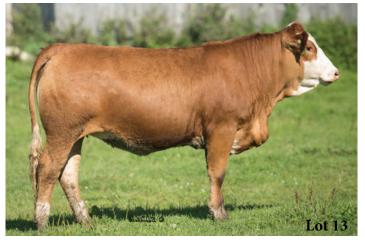

#### **Consigned by Vail View Simmentals**

| 13                     |           |           | VAII          | VIEW I    | <b>HADIE</b> 7H |
|------------------------|-----------|-----------|---------------|-----------|-----------------|
| Full Blood Female      | Polled    | BW: 80    | P1306792      | VVS 7H    | 18/02/20        |
|                        |           |           | FGAF BARBO    | SSA 707X  |                 |
| FGAF WOWE              | FFECT 016 | A         | JB CDN KANA   | ANASKIS 4 | 019             |
| <b>DORA LEE'S VICT</b> | OR FF90D  |           | SANMAR POL    | LED PHA   | RAO 12P         |
| DORA LEE'S E           | VANKA FF  | 90U       | DORA LEE EL   | EXIS      |                 |
|                        |           |           | SANMAR POL    | LED PHA   | RAO 12P         |
| BUSCHBECK              | P PHERO 9 | 212X      | CHANDOR CI    | HICA      |                 |
| VAIL VIEW P MAD        | DIE       |           | DORA LEE EC   | LIPSE FF9 | R               |
| DELTA-RHO N            | /ADEIRA F | F155Y     | DELTA-RHO     | ADIE      |                 |
| <b>CE: 9.7 BW: </b> 2  | 2.7 WW:65 | .2 YW: 98 | .1 Milk: 38.7 | MCE: 6.9  | MWW: 71.3       |

Here's an impressive bred heifer off of one of our favorite cows. A nice dark double goggled polled heifer. Hadie is a moderate framed, easy fleshing heifer with a nice hip and some length. We have been pleased with Victor's calves, calving with ease without giving up anything in performance or style. Check out their EPD's She is bred to APLX Denzel 9H.

Exposed to APLX Denzel 9H from April 24 to May 20, 2021. Possible breeding date May 3, 2021.

**Consigned by Vail View Simmentals** 

Hope is a smooth polled Raptor daughter. She has a lot of length and thickness. She walks smoothly and has a very good temperament. Her dam was a good milker out of the Gravity son we own who had many daughters sell in this sale. With a solid pedigree, she should produce some really good calves for years. Bred our new heifer bull Anchor D Hefner 274H who was the \$25,000 high seller, with a good chance for a Homo Polled calf.