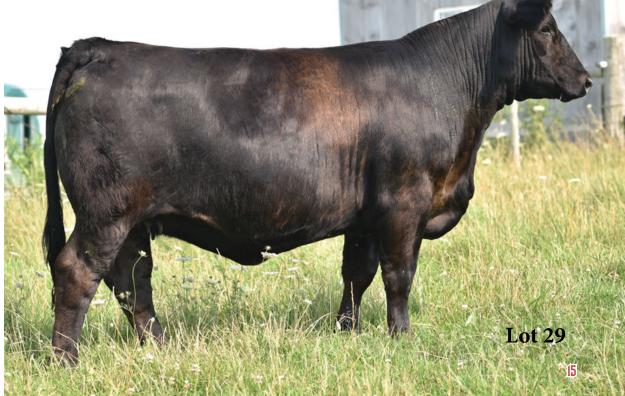

WW: 65.7 YW: 97.5 Milk: 36.4 MCE: 3.2 MWW: 69.3

- Female admired all summer for phenotype with extra width and hind quarter This Polled beauty is setting down a perfect udder and bred for a possibly Homo Polled baby

Bred to LRX HP Rocket 23Y on February 22, 2021. Consigned by Gifford McNaughton

| 9                     |                |         | G            | MCN 🕻          | LAD    | <b>YS</b> 62G |
|-----------------------|----------------|---------|--------------|----------------|--------|---------------|
| Full Blood Female     | Horned         | BW: 90  | 1346839      |                |        | 08/12/19      |
|                       |                |         | ANCHOR D     | VIPER 103      | W      |               |
| SUNNY VALL            | EY DAKOTA 92   | Ζ       | SOUTH SEV    | EN MISS 5      | 8X     |               |
| <b>ALLIANCE POLLI</b> | ED DAKOTA      |         | BHR THREE    | SIXES SA L     | _666E  |               |
| DEK 662S              |                |         | DEK POLLEI   | D MOCHA        | 1M     |               |
|                       |                |         | DORA LEE R   | HETT FF1       | 27K    |               |
| NORWOOD F             | RAFFIKI FF 13F | 3       | SHARDEN K    | ONNIE'S C      | GIGI   |               |
| <b>GMCN POLLED V</b>  | IOLET 19U      |         | NORWOOD      | NOEL           |        |               |
| NORWOOD F             | RUBY 31P       |         | NORWOOD      | <b>MS DIAM</b> | OND 91 | Ν             |
| CE: 2.6 BW:           | 6.0 WW: 63.1   | YW: 90. | 7 Milk: 36.7 | MCE: 1.6       | MWW:   | 68.3          |
| •.                    |                |         |              |                |        |               |