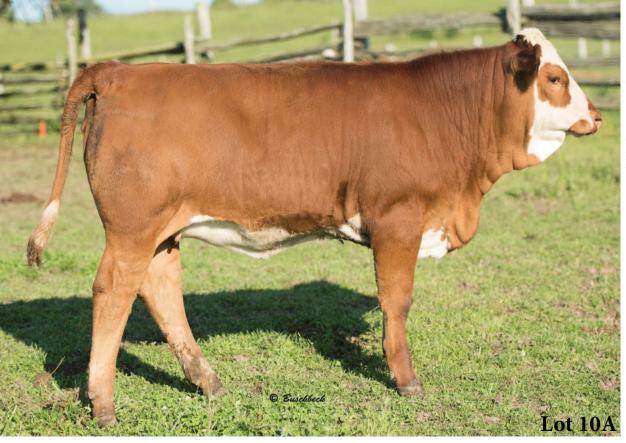

LRX HP Rocket 23Y - Service Sire

Lot 9

A February born dark red heifer that will catch your eye. Elsie's calves have started small for easy calving, but then they take off! Jillian is a carbon copy of Elsie. Will she be homozygous polled like her Dam and sister? A heifer with a good future.

Consigned by Vail View Simmentals

| 10                      |           |           | DORA              | LEE'S     | ELSIE   | FF50F    |
|-------------------------|-----------|-----------|-------------------|-----------|---------|----------|
| Full Fleckvieh Female   | Polled    | BW: 83    | P1250900          |           |         | 24/01/18 |
|                         |           | D         | OUBLE BAF         | R D MAEST | TRO 100 | )S       |
| ANCHOR D VIPE           | R 103W    | PF        | RL LOPEZ 1        | 47L       |         |          |
| <b>DORA LEE'S PHANT</b> | OM 309 A  | SA        | <b>ALERIKA EK</b> | SELLENT   |         |          |
| BAR 5 MARIA 407         | 7U        | SI        | MLEE MAR          | YNA       |         |          |
|                         |           | SF        | <b>I ROMULU</b>   | S F53R    |         |          |
| DDD BROADWAY            | ( G534    |           | ONDIKE K          |           | 02B     |          |
| DORA LEE'S ELLA FF      | 50Y       | E         | AIL               |           |         |          |
| SANMAR POL EN           | 1ILIA 25T | SA        | ANMAR PO          | L TEARDR  | OP 12N  | 1        |
| <b>CE: 3.9 BW: 4.9</b>  | WW: 74.7  | (W: 110.0 | Milk: 43.1        | MCE: 4.3  | MWW:    | 80.5     |

| 10A                        |          |           | VAILVI     | EW P 🤳    | ILLI  | AN FF3J  |
|----------------------------|----------|-----------|------------|-----------|-------|----------|
| Full Fleckvieh Female      | Polled   | BW: 72    | P135742    | 29 VV:    | 5 3 J | 03/02/21 |
|                            |          | F         | GAF BARBO  | SSA 707)  | (     |          |
| FGAF WOWEFFE               | CT 016A  | J         | B CDN KAN  | ANASKIS - | 4019  |          |
| <b>DORA LEE'S VICTOR</b>   | FF90D    | S         | ANMAR PO   | LLED PHA  | RAO 1 | 2P       |
| DORA LEE'S EVA             | NKA FF90 | U D       | ORA LEE EI | LEXIS     |       |          |
|                            |          | А         | NCHOR D    | /IPER 103 | N     |          |
| DORA LEE'S PHA             | NTOM 30  | 9A B      | AR 5 MARIA | 407U      |       |          |
| <b>DORA LEE'S ELSIE FI</b> | F50F     | C         | DD BROAD   | WAY G53   | 4     |          |
| DORA LEE'S ELLA            | A FF50Y  | S         | ANMAR PO   | LEMILIA   | 25T   |          |
| CE: 7.1 BW: 4.0            | WW: 72.6 | YW: 111.1 | Milk: 40.8 | MCE: 5.5  | MWW   | 77.1     |

CE: 3.9 BW: 4.9 WW: 74.7 YW: 110.0 Milk: 43.1 MCE: 4.3 MWW: 80.5

We have had too many bull calves born the last couple of years, so we had to dig into our herd. As you can see she has produced two nice fancy heifers also offered in the sale. Elsie is homozygous polled, has a great temperament, both of her calves came unassisted and she bred back right away. She is dark red, deep ribbed with many years ahead of her. Elsie is bred to Dora Lee's Victor who has done a great job for us at Vailview.