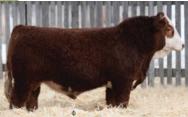

Confirmed bred for January to our Service Sire Ultra/CD Legend 401F. Exposed from March 15 to April 15, 2021. Observed breeding March 22, 2021.

**Consigned by Toad Hall** Farms

Lot 20

We had to decide on two breds for this sale! This girl was one we would buy on pedigree alone. Her Dam did a great job on this one and Haley should also!

CE: 1.6 BW: 7.1 WW: 71.5 YW: 107.9 Milk: 36.7 MCE: -1.6 MWW: 72.5

Introducing Toad Hall Georgia. This heifer is the perfect balance of femininity and power. She presents with a natural thickness, good temperament, and strong frame. Out of our Ms. America cow, she is bound to become a herd favorite, easy on the eyes with natural maternal instincts. This girl has got the goods and a bright future ahead of her, the perfect addition to your fullblood herd. She has had the opportunity to mature, we held her back for a January calf, our breeding program is typically for spring calves (April/May).