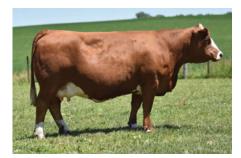

| 3                        |           | CAF      | R-LAUR       | IUT S     | jiuf   | 875H     |
|--------------------------|-----------|----------|--------------|-----------|--------|----------|
| Full Fleckvieh Female    | Horned    | BW: 90   | 1354853      | CLTW 8    | 75H    | 01/01/20 |
|                          |           | DC       | OUBLE BAR    | D SPITFIF | RE 20X |          |
| STARWEST POL E           | ATMAN     | FG       | AF SHEENA    | 843Y      |        |          |
| <b>DOUBLE BAR D BATI</b> | MAN 216E  | M        | I JEREMIAH   | 19022     |        |          |
| DOUBLE BAR D P           | EGNER 146 | B WI     | SF PEGNER    | ₹5TH      |        |          |
|                          |           | DC       | DUBLE BAR    | D RIVAL 2 | 201A   |          |
| DOUBLE BAR D R           | IVAL 28D  | DC       | DUBLE BAR    | D LYNN 6  | jΥ     |          |
| <b>DOUBLE BAR D EVA</b>  | 05F       | DC       | OUBLE BAR    | D METRC   | POLIS  |          |
| DOUBLE BAR D E           | VA 224A   | DC       | OUBLE BAR    | D EVA 33  | 8W     |          |
| (E.3.2 RW-5.7            | WW.626 \  | /W· 86 0 | Mille 37.5 M | ACE: 2.2  | MM/W • | 8.8      |

CE: 3.2 BW: 5.7 WW: 62.6 YW: 86.9 Milk: 37.5 MCE: 2.2 MWW: 68.8

Car-Laur Hotstuff 875H is another high performance female sired by Double Bar D Batman 216E bull. I purchased Eva 05F in their Share The Herd sale bred that way. Hotstuff is going to be a powerful cow. She has lots of middle, very dark red with a white diamond in her forehead makes her a very attractive female. Bred to our dark red Polled Hombre bull should make her calf very saleable.