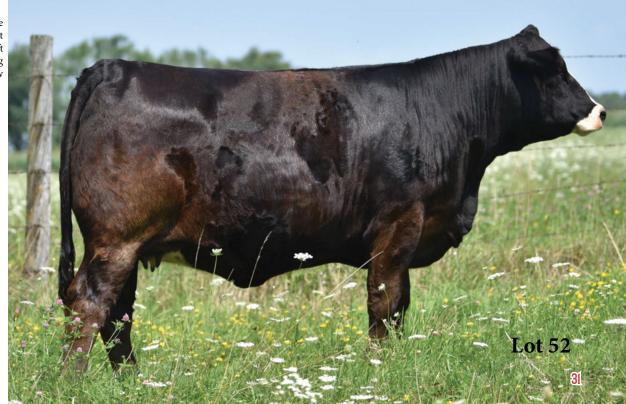

Car-Laur Heartbreak 900H is another high performance daughter out of our great Barbarella 845Y cow and our sire Double Bar D Thunder 299B. This cow never misses. This year's sale entry from her amplifies growth, style and that mother cow look again. Another moderate framed, deep middled female coming with another perfect udder, just like all the daughters from Barbarella have been. She is fully marked to a tee again, fully goggled and dark red. Heartbreak will have an early January calf sired by our easy calving Polled Hombre 59G bull, that also makes good stylish thick easy cattle to sell. We like her!

Bred to Double Bar D Hombre 59G on March 26, 2021.