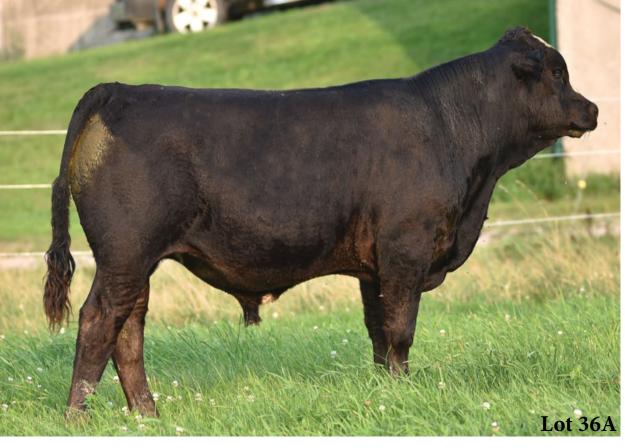

# **Double Bar D Bankroll 804F**

Service sire and sire to multiple lots in our offering. He is our mature herdsire, and was the \$52,500 high seller in the 2019 Double Bar D "Best of Both Worlds" Bull Sale.