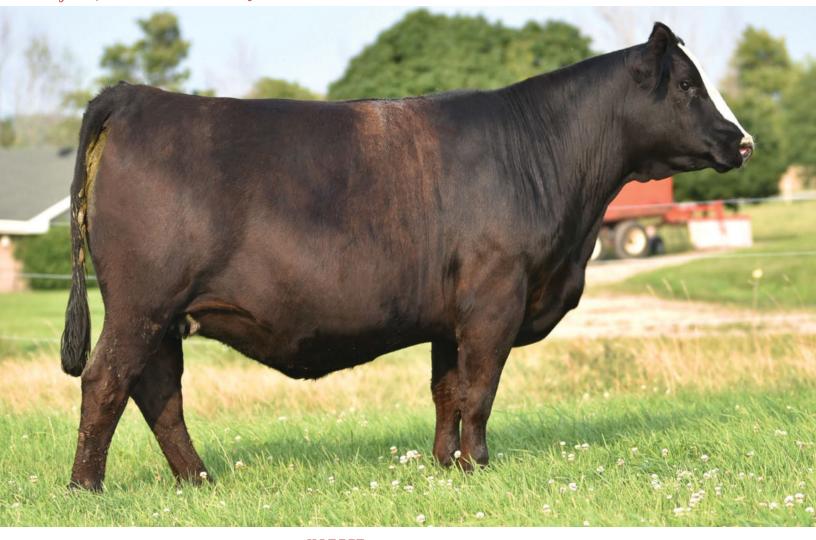

This big strong girl will raise big calves with eye appeal ٠

• Nicely marked and bred to the calving ease, Polled Rocket for marketable offspring

Bred to LRX HP Rocket 23Y on March 28, 2021. Consigned by Gifford McNaughton

LRX HP Rocket 23Y - Service Sire

Lot 9

A February born dark red heifer that will catch your eye. Elsie's calves have started small for easy calving, but then they take off! Jillian is a carbon copy of Elsie. Will she be homozygous polled like her Dam and sister? A heifer with a good future.