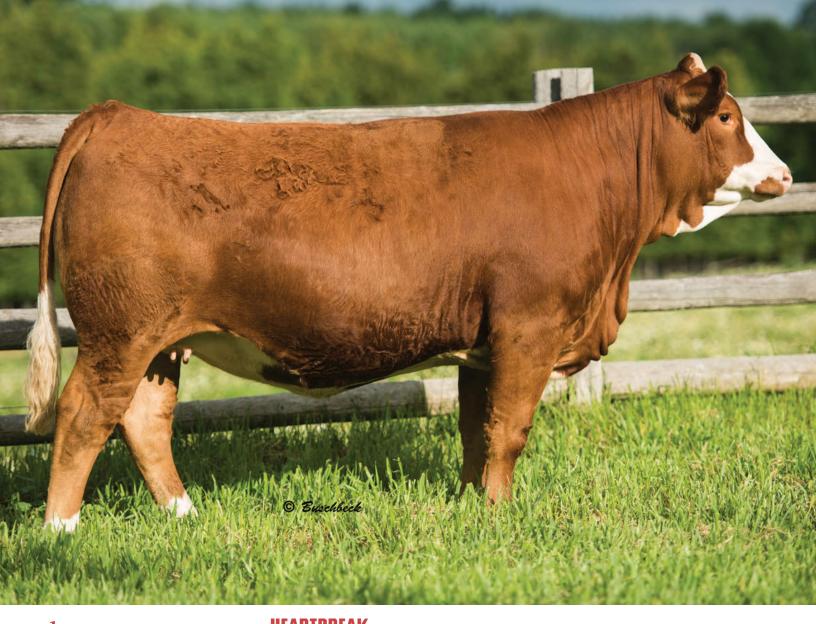

Car-Laur Heartbreak 900H is another high performance daughter out of our great Barbarella 845Y cow and our sire Double Bar D Thunder 299B. This cow never misses. This year's sale entry from her amplifies growth, style and that mother cow look again. Another moderate framed, deep middled female coming with another perfect udder, just like all the daughters from Barbarella have been. She is fully marked to a tee again, fully goggled and dark red. Heartbreak will have an early January calf sired by our easy calving Polled Hombre 59G bull, that also makes good stylish thick easy cattle to sell. We like her!

Bred to Double Bar D Hombre 59G on March 26, 2021.