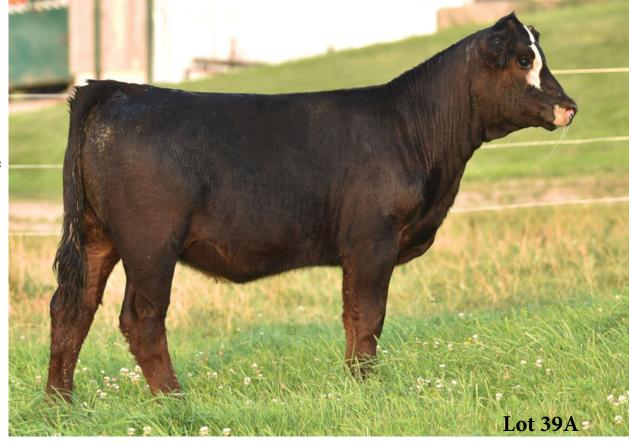

Consigned by Brooksland Farms

| 38                   |            |          | RPCC BVF        | BLK <b>FIES</b> | <b>TA</b> 206F |
|----------------------|------------|----------|-----------------|-----------------|----------------|
| Purebred Female      | Polled     | BW: 83   | BPG1246729      | JANE 206F       | 02/01/18       |
|                      |            |          | REMINGTON       | ON TARGET 2S    |                |
| REMINGTON            | I LOCK N L | OAD 54U  | BAR 15 MISS F   | NIGHT78E-51     | G              |
| WINC LIVE AMM        | IO 420B    |          | R&R WAREHO      | USE K609        |                |
| RCFS SWEET           | TREAT      |          | TRIPLE C BEAU   | JTY J31C        |                |
|                      |            |          | SVF STEEL FO    | RCE S701        |                |
| MR HOC BRO           | OKER       |          | JM BF H25       |                 |                |
| <b>RPCC BLK CONF</b> | ETTI 2320  | 2        | SS GOLD MIN     | E L42           |                |
| RPCC BLK TR          | IXIE 205T  |          | MADER PLD B     | LACKRAVEN 3     | 34L            |
| CE-95 RW-            | 28 11111-7 | 7 2 VW-1 | 14 8 Mille 16 7 |                 | V. 55 A        |

| 38A                        |            |        | BROOKSL               | and <b>JEN</b> | <b>NY</b> 206J |  |
|----------------------------|------------|--------|-----------------------|----------------|----------------|--|
| Purebred Female            | Polled     | BW: 76 | Applied For           | BLF 206J       | 05/04/21       |  |
|                            |            |        | W/C LOADED U          | P 1119Y        |                |  |
| W/C BANKRO                 | LL 811D    |        | MISS WERNING KP 8543U |                |                |  |
| DOUBLE BAR D BANKROLL 804F |            |        | CNS DREAM ON L186     |                |                |  |
| WLE CRUISIN                | SUSAN T26  | 5      | MISS CHLOE RF         | 26K            |                |  |
|                            |            |        | <b>REMINGTON LC</b>   | OCK N LOAD     | 54U            |  |
| WINC LIVE AM               | MMO 420B   |        | RCFS SWEET TR         | EAT            |                |  |
| <b>RPCC BVF BLK FI</b>     | ESTA 206F  |        | MR HOC BROKE          | ER             |                |  |
| RPCC BLK CO                | NFETTI 232 | 2C     | <b>RPCC BLK TRIXI</b> | E 205T         |                |  |
| 45 44 4 DW                 |            |        |                       |                |                |  |