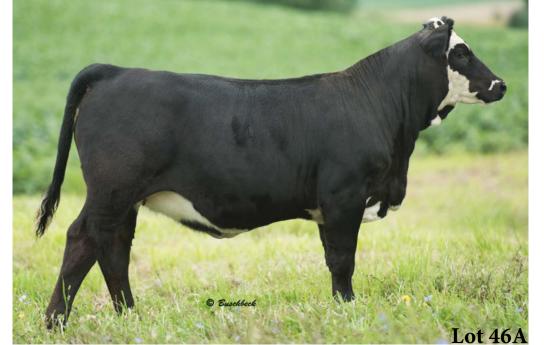

Bred to Double Bar D Hombre 59G on April 2, 2021.

Consigned by Car-Laur Simmentals

| 4                       |                 | C.       | AR-LAU           | r <b>HAV</b> | <b>EN</b> 91 | ЭH       |
|-------------------------|-----------------|----------|------------------|--------------|--------------|----------|
| Full Fleckvieh Female   | Horned          | BW: 90   |                  | CLTW         |              | 13/01/20 |
|                         |                 | P        | RL PORTER        | HOUSE RI     | EGENT        |          |
| DOUBLE BAR D T          | HUNDER 2        | 73X M    | <b>FI SHAMU</b>  | 3137         |              |          |
| <b>DOUBLE BAR D THU</b> | <b>NDER 299</b> | B M      | <b>FI WHISTL</b> | ER 47L       |              |          |
| MFI LOLITA 7198         |                 | Μ        | FI LOLITA        | 3106         |              |          |
|                         |                 | G        | IBBONS JE        | REMIAH       |              |          |
| MFI JEREMIAH 9          | 022             | Ν        | FI PETRA 2       | 093          |              |          |
| <b>DOUBLE BAR D LYL</b> | 271C            | D        | OUBLE BAI        | R D AUTO     | BAHN         |          |
| DOUBLE BAR D L          | YNNEA 11        | 5Y D     | OUBLE BAI        | R D LYNNE    | EA 13S       |          |
| <b>CE: 2.3 BW: 5.8</b>  | WW: 59.0        | YW: 80.2 | Milk: 35.8       | MCE: 0.0     | MWW: 6       | 5.3      |
|                         |                 |          |                  |              |              |          |

Bred to Double Bar D Hombre 59G on March 22, 2021.

Consigned by Car-Laur Simmentals Car-Laur Haven 910H nice made female here. We like the size and middle in this heifer, nice rib and quarter in her. Her dam Lyla 271C just comes with a real good calf every year. Look to get performance from her off spring. Bred to the easy calving Hombre bull, should work really nice here. Nice saleable cattle due early January.