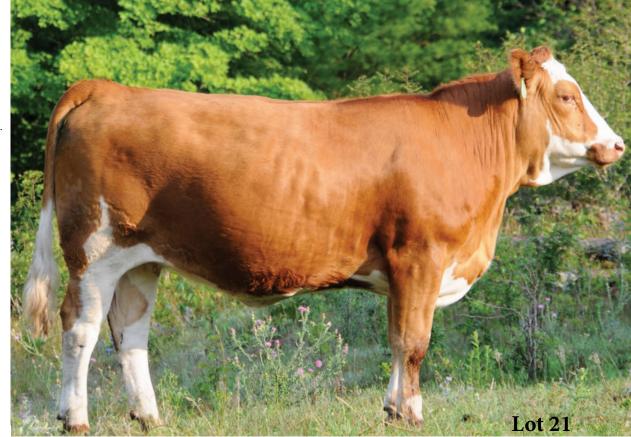

Confirmed bred for January to our Service Sire Ultra/CD Legend 401F. Exposed from March 15 to April 15, 2021. Observed breeding March 22, 2021.

**Consigned by Toad Hall** Farms

Lot 20

We had to decide on two breds for this sale! This girl was one we would buy on pedigree alone. Her Dam did a great job on this one and Haley should also!

Age verified, live vaccinated, pour on dewormer.

Bred to Norwood Henry FF 1H on March 12, 2021. Preg checked safe.

Consigned by Norwood Family Farm

| <b>21</b><br>Full Fleckvieh Female | Horned      | BW: 74   | NORWO<br>1314181 | OD <b>HAL</b><br>NFF 2H | EY FF 2H<br>03/01/20 | 22<br>Full Fleckvieh |
|------------------------------------|-------------|----------|------------------|-------------------------|----------------------|----------------------|
|                                    |             | VI       | RGINIA WALK      | (ER 97W                 |                      |                      |
| SIBELLE DIRTY H                    | ARRY 25Z    | SIE      | BELLE GOLD       | 4                       |                      | FGAF SE              |
| <b>GIBBONS HAWK</b>                |             | RC       | DOINIK           |                         |                      | FGAF GUER            |
| BBBG KIMBERLY                      | 2U          | DF       | M KIMBERLY       | 99K                     |                      | NOSSAT               |
|                                    |             | PR       | L HOUSTON        | 005H                    |                      |                      |
| BBBG BRADOCK                       | 2T          | IPU      | U 4G FRANCI      | HESCA 98N               |                      | DOUBLI               |
| FSMB LIBERTY 5C                    |             | DE       | DD BROADW        | AY G534                 |                      | GIBBONS D            |
| MISS SHAWACRE                      | E LYNNA 30L | . MI     | SS SHAWACI       | RES HALEY 3             | 4H                   | GIBBON               |
| <b>CE: 4.5 BW: 3.4</b>             | WW: 67.0    | (W: 92.8 | Milk: 38.7 MC    | E: 1.8 MWW              | : 72.2               | <b>CE:</b> 8.2       |