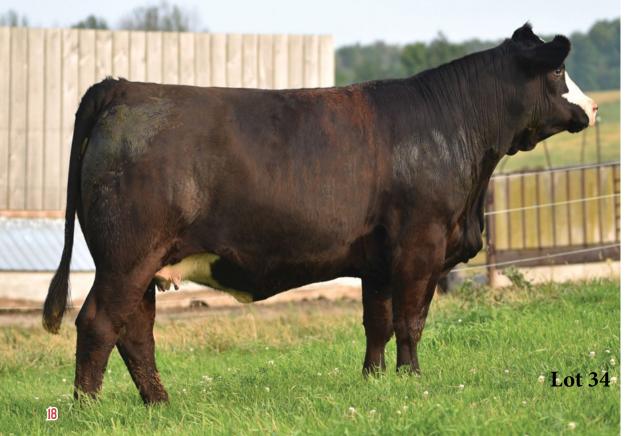

| 34                  |                 | R       | ENDEZVOUS      | M5 51              | <b>AK</b> 528G |
|---------------------|-----------------|---------|----------------|--------------------|----------------|
| Purebred Female     | Polled          | BW: 103 | BPG1294885     | AIA 528G           | 15/02/19       |
|                     |                 |         | HARVIE JDF WA  | LLBANGER1          | 11X            |
| SVS CAPTAIN         | MORGAN          | N 11Z   | SUNNYVALLEY    | <b>BLK JENNA</b> 8 | 38U            |
| NUG WESTERN S       | <b>STAR 32B</b> |         | WHEATLAND B    | ULL 680S           |                |
| 3D MISS BLK         | JOSIE 505       | 5W      | 3D MISS BLK JC | OSIE 470S          |                |
|                     |                 |         | WHEATLAND R    | ED HUMMEF          | R 608S         |
| IPU RED HUI         | MMER 217        | U       | IPU MS RED RIE | BEYE 138R          |                |
| <b>RENDEZVOUS</b> M | IS HUMM         | ER 453X | SU PARAMOUN    | IT 55P             |                |
| RENDEZVOL           | JS 439T         |         | RENDEZVOUS 6   | 517M               |                |

CE: 1.6 BW: 7.6 WW: 90.4 YW: 138.0 Milk: 27.4 MCE: -0.8 MWW: 72.6

Here's a female we were so excited to bring home and one who is the hardest to let go of. We purchased this heifer in 2020 at the Rendezvous Simmental Bull and Female Sale in Manitoba. We have been very happy with the type of cow she has turned into. MS Star is the definition of power and performance with the added bonus of an attractive blaze face. Her sire goes back to one of our favorite bulls in the breed, Captain Morgan and her dam goes back to the IPU Red Hummer Bull, a wicked pedigree for a wicked female.

Pasture exposed to our herd sire Double Bar D Bankroll 804F from March 20 to June 22, 2021.

| 35                    | 5 BARLEE HUGS N KISSES 7F |          |                    | <b>SES</b> 7F | 35A                 |                     |                  | BROOKSL   | AND K            | SSES 7J     |          |
|-----------------------|---------------------------|----------|--------------------|---------------|---------------------|---------------------|------------------|-----------|------------------|-------------|----------|
| Purebred Female       | Polled                    | BW: -    | BPTG1248261        | EJBS 7F       | 02/02/18            | Purebred Male       | Polled           | BW: 75    | Applied For      | BLF 7J      | 30/01/21 |
|                       |                           |          | JS SURE BET 4T     |               |                     |                     |                  |           | W/C LOADED UI    | P 1119Y     |          |
| DRAKE POKE            | R FACE 2X                 |          | DRAKE TULA 1R      |               |                     | W/C BANKR           | OLL 811D         |           | MISS WERNING     | KP 8543U    |          |
| <b>OUTLAW SODA F</b>  | POP 14B                   |          | JF MILESTONE 9     | 99W           |                     | <b>DOUBLE BAR D</b> | BANKROLL         | - 804F    | CNS DREAM ON     | L186        |          |
| HPF CREAM S           | SODA Y010                 |          | IC CREAM SODA      | R56           |                     | WLE CRUISI          | N SUSAN T2       | 26        | MISS CHLOE RF2   | 26K         |          |
|                       |                           |          | REMINGTON REI      | D LABEL HR    |                     |                     |                  |           | DRAKE POKER F    | ACE 2X      |          |
| REMINGTON             | ON TARGE                  | T 2S     | DRAKE SOFT TO      | UCH 15M       |                     | OUTLAW SC           | DDA POP 14       | В         | HPF CREAM SOL    | DA Y010     |          |
| <b>CAS HUGS N KIS</b> | SES 1W                    |          | TNT DYNAMITE       | BLACK L137    | ,                   | BARLEE HUGS         | <b>VKISSES7F</b> | :         | REMINGTON ON     | I TARGET 2S |          |
| LFE CANDY K           | ISSES 39S                 |          | LFE TINA 15G       |               |                     | CAS HUGS N          | V KISSES 1W      | 1         | LFE CANDY KISS   | ES 39S      |          |
| <b>CE: 8.2 BW:</b>    | 3.0 WW: 77.               | 5 YW: 11 | 11.9 Milk: 23.9 MC | E: 5.5 MWV    | 1: 62.7             | CE: 11.4 BW         | : 2.0 WW: 7      | 6.1 YW:10 | 6.6 Milk: 23.2 M | CE: 7.5 MW  | N: 61.2  |
| Dude HereNIZ          |                           |          |                    | » •           | - 41 4 <sup>1</sup> | T6 1                | . h              | 11 6      | TI               |             | D        |