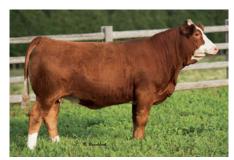

## **Consigned by Car-Laur Simmentals**

Maternal sister sold to Leahy Livestock

Full Sister to Lot 1, sold in the OASC 2020 sale to Bar 5

Maternal sister sold to Mark Land & Cattle

Car-Laur Hanna 907H is a very stylish attractive bred heifer. Lots of quarter and depth and top. She is sired by Thunder 299B and out of a very nice moderate, lots of middle nice uddered cow Ms BGS Sadie 65Z. Man we love good uddered cows. She is another never miss kind of female. If Hanna turns out like her mom, you will love her. Bred right along to Polled Hombre.

Bred to Double Bar D Hombre 59G on March 31, 2021.

Consigned by Car-Laur Simmentals

| 2                         | (                | CAR-LAUR            | HANN       | <b>A</b> 907H |
|---------------------------|------------------|---------------------|------------|---------------|
| Full Fleckvieh Female     | Horned BW: 8     | 5 1354857           | CLTW 90    | 7H 23/01/20   |
|                           | I                | PRL PORTERH         | IOUSE REG  | ENT           |
| DOUBLE BAR D THU          | JNDER 273X       | MFI SHAMU 3         | 137        |               |
| <b>DOUBLE BAR D THUND</b> | DER 299B         | <b>MFI WHISTLEI</b> | R 47L      |               |
| MFI LOLITA 7198           |                  | MFI LOLITA 31       | 106        |               |
|                           | (                | CEN THROTTL         | E 502T     |               |
| HEMR WARRIOR 4W           | Ι.               | <b>B CDN KANA</b>   | NASKIS 40  | 19            |
| MS BGS SADIE 65Z          | 1                | R-FIVE MALTE        | SE         |               |
| MS BGS MALLY 38W          | V                | <b>MS BGS SISTL</b> | ER 8S      |               |
| CE: 2.7 BW: 6.0 W         | W: 64.1 YW: 90.7 | Milk: 36.0 /        | MCE: 3.0 M | WW: 68.1      |