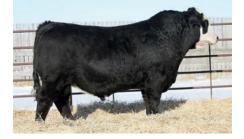

**Consigned by Dobbie Simmentals** 

| REF                |               |              | ANCHO           | R D HEFN         | <b>ER</b> 274H |
|--------------------|---------------|--------------|-----------------|------------------|----------------|
| Full Blood Male    | Polled        | BW: 84       | P1324348        | ZDS 274H         | 23/01/20       |
|                    |               |              | FGAF SELDO      | M 835L           |                |
| FGAF GUER          | RERO 810Y     |              | NOSSATERRA      | REAL WISH 69     | U              |
| FGAF RADIOAC       | TIVE 030E     |              | DOUBLE BAR      | D SPITFIRE 202   | X              |
| STARWEST           | ANGEL         |              | DOUBLE BAR      | D BARBL 506V     | V              |
|                    |               |              | PROSTOCK H      | UGO 7052T        |                |
| FGAF BARB          | OSSA 707X     |              | FGAF BARBA      | RELLA 839L       |                |
| ANCHOR D FLO       | RE 274F       |              | ANCHOR D EI     | NTOURAGE 23      | 5X             |
| ANCHOR D           | ROSA 477D     |              | ANCHOR D B      | AJA ROSA 61P     |                |
| <b>CE: 13.9 BW</b> | V: 2.1 WW: 68 | 3.2 YW:1     | 11.0 Milk: 41.5 | MCE: 9.1 MWV     | V: 75.6        |
| Hefner was the \$  | 25,000 high   | seller at th | ne Anchor D Bu  | ll Sale in 2021. | We decided     |

that we needed a heifer bull who provided very good calving ease, and market ability of the heifers we are selling in sales. Smooth walking with perfect temperament and dark red with that heifer bull look. We like our polled cows and his homo polled gene is very valuable. His pedigree is very stacked with FGAF Radioactive and FGAF Barbosa who we have a few daughters of. I think his daughters will turn out well and will be very easy to market. We are hoping to market some semen on this bull soon.

Homo Polled

Now here is a heifer with a star studded pedigree! Greats like DFM Marcus 14M,Champs Bravo & the prolific DFM 22P cow that was such fantastic producer for Donovandale Farms. Honeymoon is a Full Fleck that is just loaded with performance and potential. She was a tough one to part with but since we said no to Carl and Ben a few years back on her cherry red bomb of a Momma; we thought it might be time for a yes. Confirmed bred for a Dec.28 Anchor D Gunner calf; get ready to pop the bubbly!