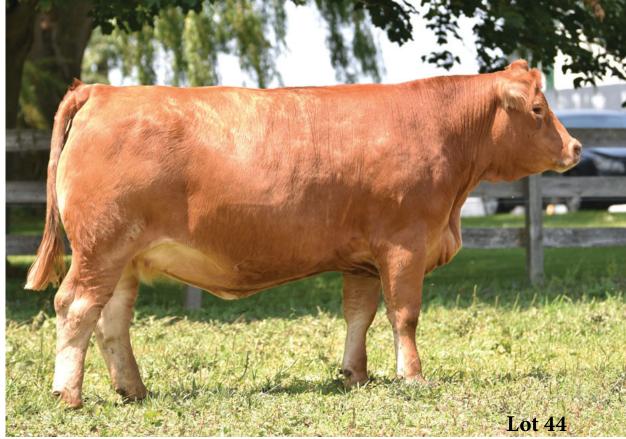

Bred to Double Bar D Hombre 59G on March 31, 2021.

Consigned by Car-Laur Simmentals

| 2                         | (                | CAR-LAUR            | HANN       | <b>A</b> 907H |
|---------------------------|------------------|---------------------|------------|---------------|
| Full Fleckvieh Female     | Horned BW: 8     | 5 1354857           | CLTW 90    | 7H 23/01/20   |
|                           | I                | PRL PORTERH         | IOUSE REG  | ENT           |
| DOUBLE BAR D THU          | JNDER 273X       | MFI SHAMU 3         | 137        |               |
| <b>DOUBLE BAR D THUND</b> | DER 299B         | <b>MFI WHISTLEI</b> | R 47L      |               |
| MFI LOLITA 7198           |                  | MFI LOLITA 31       | 106        |               |
|                           | (                | CEN THROTTL         | E 502T     |               |
| HEMR WARRIOR 4W           | Ι.               | <b>B CDN KANA</b>   | NASKIS 40  | 19            |
| MS BGS SADIE 65Z          | 1                | R-FIVE MALTE        | SE         |               |
| MS BGS MALLY 38W          | V                | <b>MS BGS SISTL</b> | ER 8S      |               |
| CE: 2.7 BW: 6.0 W         | W: 64.1 YW: 90.7 | Milk: 36.0 /        | MCE: 3.0 M | WW: 68.1      |

## **Consigned by Car-Laur Simmentals**

Maternal sister sold to Leahy Livestock

Full Sister to Lot 1, sold in the OASC 2020 sale to Bar 5

Maternal sister sold to Mark Land & Cattle

Car-Laur Hanna 907H is a very stylish attractive bred heifer. Lots of quarter and depth and top. She is sired by Thunder 299B and out of a very nice moderate, lots of middle nice uddered cow Ms BGS Sadie 65Z. Man we love good uddered cows. She is another never miss kind of female. If Hanna turns out like her mom, you will love her. Bred right along to Polled Hombre.