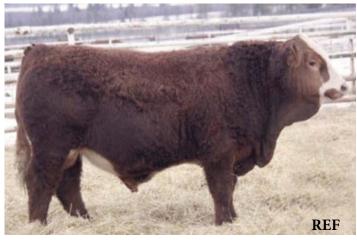

**Consigned by Dobbie Simmentals** 

| REF                |               |              | ANCHO           | R D HEFN         | <b>ER</b> 274H |
|--------------------|---------------|--------------|-----------------|------------------|----------------|
| Full Blood Male    | Polled        | BW: 84       | P1324348        | ZDS 274H         | 23/01/20       |
|                    |               |              | FGAF SELDO      | M 835L           |                |
| FGAF GUER          | RERO 810Y     |              | NOSSATERRA      | REAL WISH 69     | U              |
| FGAF RADIOAC       | TIVE 030E     |              | DOUBLE BAR      | D SPITFIRE 202   | X              |
| STARWEST           | ANGEL         |              | DOUBLE BAR      | D BARBL 506V     | V              |
|                    |               |              | PROSTOCK H      | UGO 7052T        |                |
| FGAF BARB          | OSSA 707X     |              | FGAF BARBA      | RELLA 839L       |                |
| ANCHOR D FLO       | RE 274F       |              | ANCHOR D EI     | NTOURAGE 23      | 5X             |
| ANCHOR D           | ROSA 477D     |              | ANCHOR D B      | AJA ROSA 61P     |                |
| <b>CE: 13.9 BW</b> | V: 2.1 WW: 68 | 3.2 YW:1     | 11.0 Milk: 41.5 | MCE: 9.1 MWV     | V: 75.6        |
| Hefner was the \$  | 25,000 high   | seller at th | ne Anchor D Bu  | ll Sale in 2021. | We decided     |

that we needed a heifer bull who provided very good calving ease, and market ability of the heifers we are selling in sales. Smooth walking with perfect temperament and dark red with that heifer bull look. We like our polled cows and his homo polled gene is very valuable. His pedigree is very stacked with FGAF Radioactive and FGAF Barbosa who we have a few daughters of. I think his daughters will turn out well and will be very easy to market. We are hoping to market some semen on this bull soon.

Homo Polled

Now here is a heifer with a star studded pedigree! Greats like DFM Marcus 14M,Champs Bravo & the prolific DFM 22P cow that was such fantastic producer for Donovandale Farms. Honeymoon is a Full Fleck that is just loaded with performance and potential. She was a tough one to part with but since we said no to Carl and Ben a few years back on her cherry red bomb of a Momma; we thought it might be time for a yes. Confirmed bred for a Dec.28 Anchor D Gunner calf; get ready to pop the bubbly!