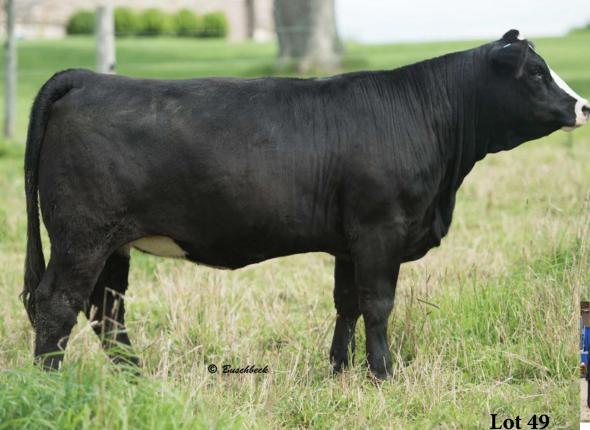

Car-Laur Heartbreak 900H is another high performance daughter out of our great Barbarella 845Y cow and our sire Double Bar D Thunder 299B. This cow never misses. This year's sale entry from her amplifies growth, style and that mother cow look again. Another moderate framed, deep middled female coming with another perfect udder, just like all the daughters from Barbarella have been. She is fully marked to a tee again, fully goggled and dark red. Heartbreak will have an early January calf sired by our easy calving Polled Hombre 59G bull, that also makes good stylish thick easy cattle to sell. We like her!

Bred to Double Bar D Hombre 59G on March 26, 2021.