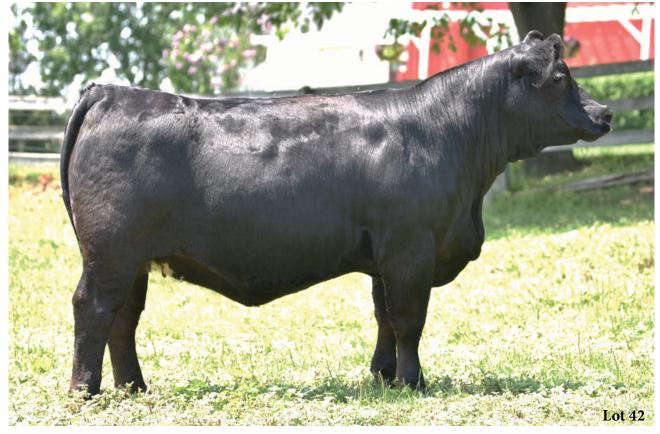

Bred to Double Bar D Hombre 59G on March 22, 2021.

Consigned by Car-Laur Simmentals Car-Laur Haven 910H nice made female here. We like the size and middle in this heifer, nice rib and quarter in her. Her dam Lyla 271C just comes with a real good calf every year. Look to get performance from her off spring. Bred to the easy calving Hombre bull, should work really nice here. Nice saleable cattle due early January.

Bred to Double Bar D Hombre 59G on April 2, 2021.

Consigned by Car-Laur Simmentals

| 4                       |                 | C.       | AR-LAU           | r <b>HAV</b> | <b>EN</b> 91 | ЭH       |
|-------------------------|-----------------|----------|------------------|--------------|--------------|----------|
| Full Fleckvieh Female   | Horned          | BW: 90   |                  | CLTW         |              | 13/01/20 |
|                         |                 | P        | RL PORTER        | HOUSE RI     | EGENT        |          |
| DOUBLE BAR D T          | HUNDER 2        | 73X M    | <b>FI SHAMU</b>  | 3137         |              |          |
| <b>DOUBLE BAR D THU</b> | <b>NDER 299</b> | B M      | <b>FI WHISTL</b> | ER 47L       |              |          |
| MFI LOLITA 7198         |                 | Μ        | FI LOLITA        | 3106         |              |          |
|                         |                 | G        | IBBONS JE        | REMIAH       |              |          |
| MFI JEREMIAH 9          | 022             | Ν        | FI PETRA 2       | 093          |              |          |
| <b>DOUBLE BAR D LYL</b> | 271C            | D        | OUBLE BAI        | R D AUTO     | BAHN         |          |
| DOUBLE BAR D L          | YNNEA 11        | 5Y D     | OUBLE BAI        | R D LYNNE    | EA 13S       |          |
| <b>CE: 2.3 BW: 5.8</b>  | WW: 59.0        | YW: 80.2 | Milk: 35.8       | MCE: 0.0     | MWW: 6       | 5.3      |
|                         |                 |          |                  |              |              |          |