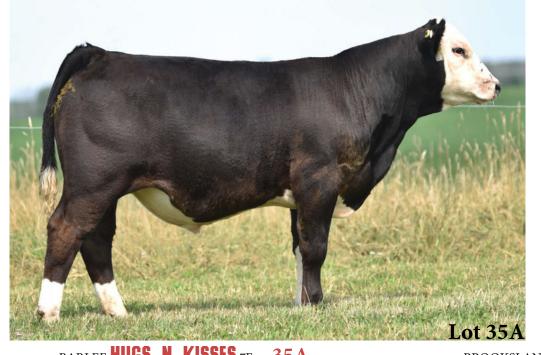

Pasture exposed to our herd sire Double Bar D Bankroll 804F from March 20 to June 22, 2021.

| 35                    | 5 BARLEE HUGS N KISSES 7F |          |                    | <b>SES</b> 7F | 35A                 |                     |                  | BROOKSL   | AND K            | SSES 7J     |          |
|-----------------------|---------------------------|----------|--------------------|---------------|---------------------|---------------------|------------------|-----------|------------------|-------------|----------|
| Purebred Female       | Polled                    | BW: -    | BPTG1248261        | EJBS 7F       | 02/02/18            | Purebred Male       | Polled           | BW: 75    | Applied For      | BLF 7J      | 30/01/21 |
|                       |                           |          | JS SURE BET 4T     |               |                     |                     |                  |           | W/C LOADED UI    | P 1119Y     |          |
| DRAKE POKE            | R FACE 2X                 |          | DRAKE TULA 1R      |               |                     | W/C BANKR           | OLL 811D         |           | MISS WERNING     | KP 8543U    |          |
| <b>OUTLAW SODA F</b>  | POP 14B                   |          | JF MILESTONE 9     | 99W           |                     | <b>DOUBLE BAR D</b> | BANKROLL         | - 804F    | CNS DREAM ON     | L186        |          |
| HPF CREAM S           | SODA Y010                 |          | IC CREAM SODA      | R56           |                     | WLE CRUISI          | N SUSAN T2       | 26        | MISS CHLOE RF2   | 26K         |          |
|                       |                           |          | REMINGTON REI      | D LABEL HR    |                     |                     |                  |           | DRAKE POKER F    | ACE 2X      |          |
| REMINGTON             | ON TARGE                  | T 2S     | DRAKE SOFT TO      | UCH 15M       |                     | OUTLAW SC           | DDA POP 14       | В         | HPF CREAM SOL    | DA Y010     |          |
| <b>CAS HUGS N KIS</b> | SES 1W                    |          | TNT DYNAMITE       | BLACK L137    | ,                   | BARLEE HUGS         | <b>VKISSES7F</b> | :         | REMINGTON ON     | I TARGET 2S |          |
| LFE CANDY K           | ISSES 39S                 |          | LFE TINA 15G       |               |                     | CAS HUGS N          | V KISSES 1W      | 1         | LFE CANDY KISS   | ES 39S      |          |
| <b>CE: 8.2 BW:</b>    | 3.0 WW: 77.               | 5 YW: 11 | 11.9 Milk: 23.9 MC | E: 5.5 MWV    | 1: 62.7             | CE: 11.4 BW         | : 2.0 WW: 7      | 6.1 YW:10 | 6.6 Milk: 23.2 M | CE: 7.5 MW  | N: 61.2  |
| Dude HereNIZ          |                           |          |                    | » •           | - 41 4 <sup>1</sup> | T6 1                | . h              | 11 6      | TI               |             | D        |

Barlee Hugs N Kisses 7F or what we call her in the barn as "Hugs" is a cow that is near and dear to our heart. The pedigree speaks for itself, her dam, Cas Hugs N Kisses 1W is a cow family that is known from coast to coast and her sire, Outlaw Soda Pop 14B is a very respected bull in our industry. Hugs is fancy with that feminine class to her, and one we will greatly miss. She was in our show string as a heifer and performed very well and has continued to impress us as she raises calves.

Pasture exposed to our herd sire Double Bar D Bankroll 804F from March 20 to June 22, 2021.

**Consigned by Brooksland Farms** 

If you love chrome here's a bull for you! This is a very exciting crossing, Barlee Hugs N Kisses X Double Bar D Bankroll. Brooksland Kisses 7J's dam is a cow that is just wicked and is also selling in this sale, Brooksland Kisses 7J's sire is a bankroll son we purchased in 2020 from Double Bar D who has drawn up lots of attention this year. This bull calf is built very similar to his sire, thick, structurally sound and a calf we know will turn into a great herd bull.