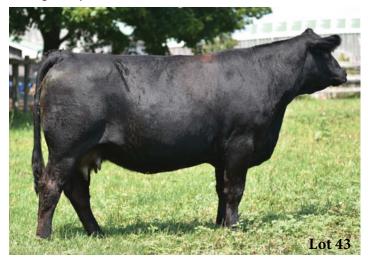

View the catalogue online at www.buyagro.com

| 1                                                     |          | CAR-LA         | AUR HL                                                 | AKIBKEA          | <b>6</b> 900H |                                                                |                                                                          |
|-------------------------------------------------------|----------|----------------|--------------------------------------------------------|------------------|---------------|----------------------------------------------------------------|--------------------------------------------------------------------------|
| Full Fleckvieh Female                                 | Horned   | BW: 90         | 1354854                                                | <b>CLTW 900H</b> | 05/01/20      |                                                                |                                                                          |
| DOUBLE BAR D T<br>DOUBLE BAR D THU<br>MFI LOLITA 7198 | NDER 299 | 73X MF<br>B MF | . PORTERHO<br>  SHAMU 31<br>  WHISTLER<br>  LOLITA 310 | 47L              |               | CHAMPS TRILOGY<br>FGAF BARBARELLA 845Y<br>FGAF BARBARELLA 839L | CHAMPS ROMANO<br>FOXY TROPHY<br>ANCHOR "T" LEGEND 7H<br>RAJ MS ARNIE 46F |
|                                                       |          |                | <b>CE: 4.2</b>                                         | 3W: 5.7 WW: 7    | 0.9 YW: 102   | .0 Milk: 41.6 MCE: 4.0 MWW: 77.1                               |                                                                          |

Car-Laur Heartbreak 900H is another high performance daughter out of our great Barbarella 845Y cow and our sire Double Bar D Thunder 299B. This cow never misses. This year's sale entry from her amplifies growth, style and that mother cow look again. Another moderate framed, deep middled female coming with another perfect udder, just like all the daughters from Barbarella have been. She is fully marked to a tee again, fully goggled and dark red. Heartbreak will have an early January calf sired by our easy calving Polled Hombre 59G bull, that also makes good stylish thick easy cattle to sell. We like her!