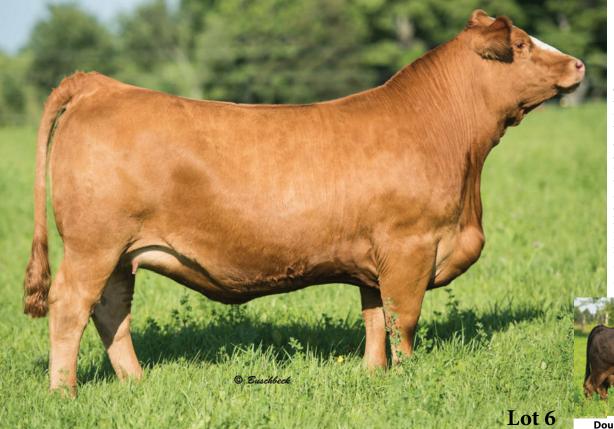

Look for an easy keeping kind of cow here. Due early January to the Polled Hombre bull.

Bred to Double Bar D Hombre 59G on March 26, 2021.

Consigned by Car-Laur Simmentals

This big red Westcott heifer has been my favourite heifer that I've raised to this point. She's a big soggy meat machine that's as easy doing as they come. Moves extremely well for her size and there is certainly no lack of power with this lady. I'm going to regret selling this one down the road but excited to see what she can do for her new owners!