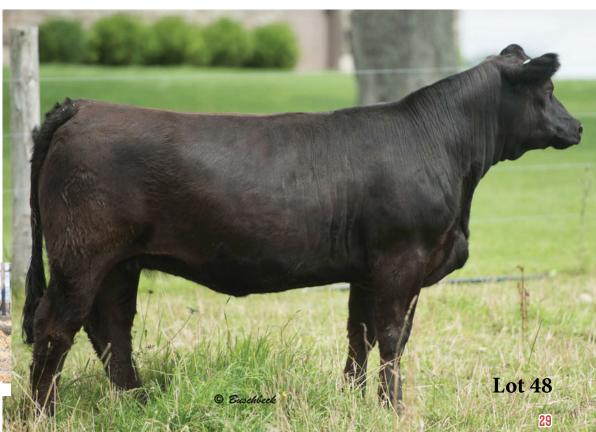

## **Consigned by Car-Laur Simmentals**

Maternal sister sold to Leahy Livestock

Full Sister to Lot 1, sold in the OASC 2020 sale to Bar 5

Maternal sister sold to Mark Land & Cattle

Car-Laur Hanna 907H is a very stylish attractive bred heifer. Lots of quarter and depth and top. She is sired by Thunder 299B and out of a very nice moderate, lots of middle nice uddered cow Ms BGS Sadie 65Z. Man we love good uddered cows. She is another never miss kind of female. If Hanna turns out like her mom, you will love her. Bred right along to Polled Hombre.

Bred to Double Bar D Hombre 59G on March 31, 2021.

Consigned by Car-Laur Simmentals

| 2                         | (                | CAR-LAUR            | HANN       | <b>A</b> 907H |
|---------------------------|------------------|---------------------|------------|---------------|
| Full Fleckvieh Female     | Horned BW: 8     | 5 1354857           | CLTW 90    | 7H 23/01/20   |
|                           | I                | PRL PORTERH         | IOUSE REG  | ENT           |
| DOUBLE BAR D THU          | JNDER 273X       | MFI SHAMU 3         | 137        |               |
| <b>DOUBLE BAR D THUND</b> | DER 299B         | <b>MFI WHISTLEI</b> | R 47L      |               |
| MFI LOLITA 7198           |                  | MFI LOLITA 31       | 106        |               |
|                           | (                | CEN THROTTL         | E 502T     |               |
| HEMR WARRIOR 4W           | Ι.               | <b>B CDN KANA</b>   | NASKIS 40  | 19            |
| MS BGS SADIE 65Z          | 1                | R-FIVE MALTE        | SE         |               |
| MS BGS MALLY 38W          | V                | <b>MS BGS SISTL</b> | ER 8S      |               |
| CE: 2.7 BW: 6.0 W         | W: 64.1 YW: 90.7 | Milk: 36.0 /        | MCE: 3.0 M | WW: 68.1      |