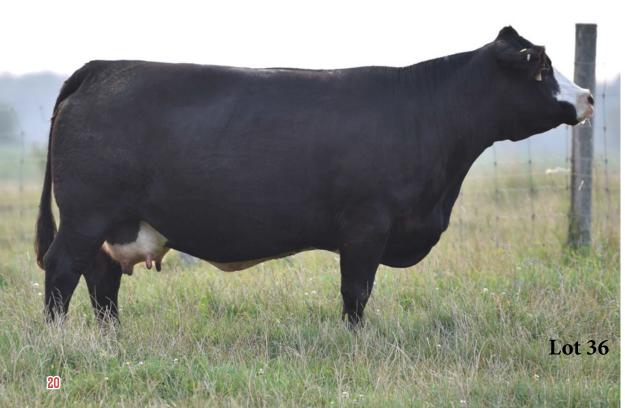

RHF Black Zazzy 78Y has been one of our top producing cows for many years. This female comes from Rehorst Farms which is a great program where we purchased a lot of our cows when we first started raising our purebred herd. They have done extremely well for us simply because they are hardy cows that last, buy with confidence in these RHF cows.

Pasture exposed to our herd sire Double Bar D Bankroll 804F from March 20 to June 22, 2021.