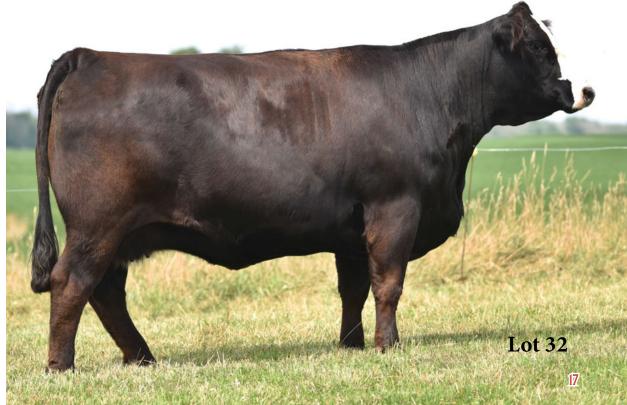

Silvertop Sangria 38E is a cow that has had a lot of back-andforth discussions on whether to sell her or not. We love everything about her from her pedigree which is a Mader P Iron Sugar 7X, FBF1 Combustible flush. She has a clean front end and true feminine features. We purchased Silvertop Sangria 38E at the Simmpower sale in 2018 from Silvertop Simmentals. Silvertop Sangria 38E has a perfectly put together udder and great mothering instincts not to mention a perfect blaze, she is one you will not want to miss and one we will have a very hard time letting go of

Pasture exposed to our herd sire Double Bar D Bankroll 804F from March 20 to June 22, 2021.

This female has a special place in our hearts, she is a W/C Loaded Up 1119Y X RHF Bolts Belle 655D daughter and one that you really have to appreciate. Her dam and maternal sister have been a staple in our herd and will be the cows that we will continue building on. We just love everything about them, Brooksland Josie carries the same attributes. We are fully confident that josie will help excel anyone's herd just like her dam and sister have done for us.