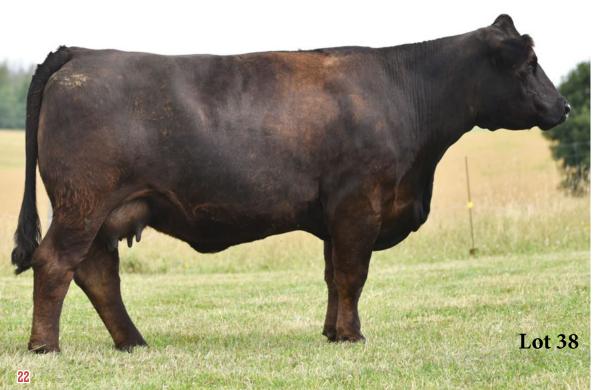

| 37                                                                                                                                | BROOKSLAND <b>JANE</b> 204J                    |                                               |                               |  |  |  |
|-----------------------------------------------------------------------------------------------------------------------------------|------------------------------------------------|-----------------------------------------------|-------------------------------|--|--|--|
| Purebred Female Polled BW:                                                                                                        | 8 BPG1203437 JANE 204E 03/01/17                | Purebred Female Polled BW: 72                 | Applied For BLF 204J 11/02/21 |  |  |  |
|                                                                                                                                   | SVF/NJC MO BETTER M217                         |                                               | W/C LOADED UP 1119Y           |  |  |  |
| HSF BETTER THAN EVER                                                                                                              | HSF VICTORIA P30                               | W/C BANKROLL 811D                             | MISS WERNING KP 8543U         |  |  |  |
| HARKERS ICON                                                                                                                      | WS M197                                        | <b>DOUBLE BAR D BANKROLL 804F</b>             | CNS DREAM ON L186             |  |  |  |
| WS KATIE S125 WS MS DISTINCTION L143                                                                                              |                                                | WLE CRUISIN SUSAN T26                         | MISS CHLOE RF26K              |  |  |  |
|                                                                                                                                   | CNS DREAM ON L186                              |                                               | HSF BETTER THAN EVER          |  |  |  |
| WHF SLUGGER 244S                                                                                                                  | WHF BLACK JASMINE 240J                         | HARKERS ICON                                  | WS KATIE S125                 |  |  |  |
| RPCC RED COVERGIRL 241C                                                                                                           | PCC RED COVERGIRL 241C LCHMN BODYBUILDER 7303F |                                               | WHF SLUGGER 244S              |  |  |  |
| RPCC LADY IN RED 205N                                                                                                             | ARKACY GINA 13G                                | RPCC RED COVERGIRL 241C RPCC LADY IN RED 205N |                               |  |  |  |
| CE: 8.4 BW: 3.6 WW: 69.5 YW: 99.9 Milk: 21.7 MCE: 6.3 MWW: 56.5 CE: 11.5 BW: 2.3 WW: 72.3 YW: 100.7 Milk: 22.1 MCE: 7.9 MWW: 58.2 |                                                |                                               |                               |  |  |  |

RPCC BLK Eva 204E is a female we purchased from the RPCC Fall Gala sale in 2017. This heifer we took on the show road and was a crowd favorite. RPCC BLK Eva is flashy, cleaned lined, highly productive cow who has a heifer calf that is quickly becoming an attractive female just like her mom . Another hard decision for us to sell this great cow but we just cannot keep them all.

Pasture exposed to our herd sire Double Bar D Bankroll 804F from March 20 to June 22, 2021.

**Consigned by Brooksland Farms** 

Like her dam, this heifer will have a bright future ahead of her on the show circuit and be a crowd favorite. She walks out nicely, long bodied, deep ribbed, overall a clean look to her. Brooksland Jane 204J's sire, Double Bar D Bankroll 804F was one of the high sellers in the 2020 Best of Both Worlds Bull Sale, we love his daughters, and you can see why!