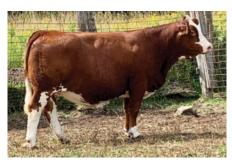

Car-Laur Heartbreak 900H is another high performance daughter out of our great Barbarella 845Y cow and our sire Double Bar D Thunder 299B. This cow never misses. This year's sale entry from her amplifies growth, style and that mother cow look again. Another moderate framed, deep middled female coming with another perfect udder, just like all the daughters from Barbarella have been. She is fully marked to a tee again, fully goggled and dark red. Heartbreak will have an early January calf sired by our easy calving Polled Hombre 59G bull, that also makes good stylish thick easy cattle to sell. We like her!

Bred to Double Bar D Hombre 59G on March 26, 2021.