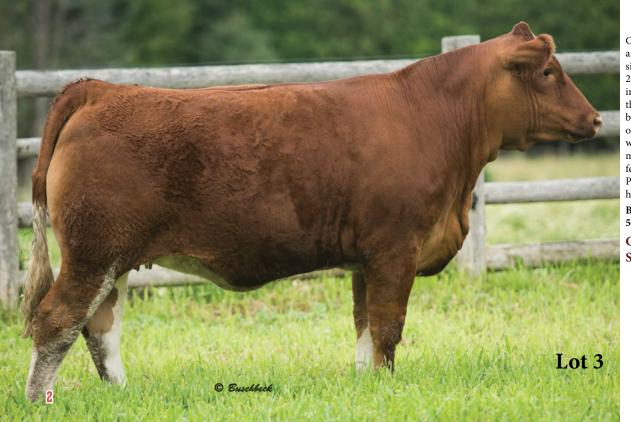

## **Consigned by Car-Laur Simmentals**

Maternal sister sold to Leahy Livestock

Full Sister to Lot 1, sold in the OASC 2020 sale to Bar 5

Maternal sister sold to Mark Land & Cattle

Car-Laur Hanna 907H is a very stylish attractive bred heifer. Lots of quarter and depth and top. She is sired by Thunder 299B and out of a very nice moderate, lots of middle nice uddered cow Ms BGS Sadie 65Z. Man we love good uddered cows. She is another never miss kind of female. If Hanna turns out like her mom, you will love her. Bred right along to Polled Hombre.

Bred to Double Bar D Hombre 59G on March 31, 2021.

Consigned by Car-Laur Simmentals

| 2                         | (                | CAR-LAUR            | HANN       | <b>A</b> 907H |
|---------------------------|------------------|---------------------|------------|---------------|
| Full Fleckvieh Female     | Horned BW: 8     | 5 1354857           | CLTW 90    | 7H 23/01/20   |
|                           | I                | PRL PORTERH         | IOUSE REG  | ENT           |
| DOUBLE BAR D THU          | JNDER 273X       | MFI SHAMU 3         | 137        |               |
| <b>DOUBLE BAR D THUND</b> | DER 299B         | <b>MFI WHISTLEI</b> | R 47L      |               |
| MFI LOLITA 7198           |                  | MFI LOLITA 31       | 106        |               |
|                           | (                | CEN THROTTL         | E 502T     |               |
| HEMR WARRIOR 4W           | Ι.               | <b>B CDN KANA</b>   | NASKIS 40  | 19            |
| MS BGS SADIE 65Z          | 1                | R-FIVE MALTE        | SE         |               |
| MS BGS MALLY 38W          | V                | <b>MS BGS SISTL</b> | ER 8S      |               |
| CE: 2.7 BW: 6.0 W         | W: 64.1 YW: 90.7 | Milk: 36.0 /        | MCE: 3.0 M | WW: 68.1      |