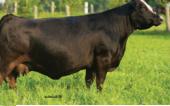

Car-Laur Heartbreak 900H is another high performance daughter out of our great Barbarella 845Y cow and our sire Double Bar D Thunder 299B. This cow never misses. This year's sale entry from her amplifies growth, style and that mother cow look again. Another moderate framed, deep middled female coming with another perfect udder, just like all the daughters from Barbarella have been. She is fully marked to a tee again, fully goggled and dark red. Heartbreak will have an early January calf sired by our easy calving Polled Hombre 59G bull, that also makes good stylish thick easy cattle to sell. We like her!