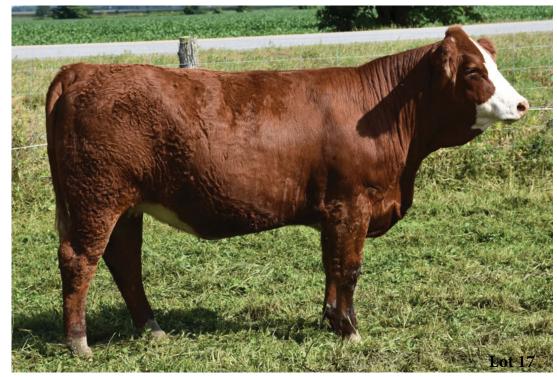

## **Consigned by Car-Laur Simmentals**

Maternal sister sold to Leahy Livestock

Full Sister to Lot 1, sold in the OASC 2020 sale to Bar 5

Maternal sister sold to Mark Land & Cattle

Car-Laur Hanna 907H is a very stylish attractive bred heifer. Lots of quarter and depth and top. She is sired by Thunder 299B and out of a very nice moderate, lots of middle nice uddered cow Ms BGS Sadie 65Z. Man we love good uddered cows. She is another never miss kind of female. If Hanna turns out like her mom, you will love her. Bred right along to Polled Hombre.

Bred to Double Bar D Hombre 59G on March 31, 2021.

Consigned by Car-Laur Simmentals

| 2                         | (                | CAR-LAUR            | HANN       | <b>A</b> 907H |
|---------------------------|------------------|---------------------|------------|---------------|
| Full Fleckvieh Female     | Horned BW: 8     | 5 1354857           | CLTW 90    | 7H 23/01/20   |
|                           | I                | PRL PORTERH         | IOUSE REG  | ENT           |
| DOUBLE BAR D THU          | JNDER 273X       | MFI SHAMU 3         | 137        |               |
| <b>DOUBLE BAR D THUND</b> | DER 299B         | <b>MFI WHISTLEI</b> | R 47L      |               |
| MFI LOLITA 7198           |                  | MFI LOLITA 31       | 106        |               |
|                           | (                | CEN THROTTL         | E 502T     |               |
| HEMR WARRIOR 4W           | Ι.               | <b>B CDN KANA</b>   | NASKIS 40  | 19            |
| MS BGS SADIE 65Z          | 1                | R-FIVE MALTE        | SE         |               |
| MS BGS MALLY 38W          | V                | <b>MS BGS SISTL</b> | ER 8S      |               |
| CE: 2.7 BW: 6.0 W         | W: 64.1 YW: 90.7 | Milk: 36.0 /        | MCE: 3.0 M | WW: 68.1      |