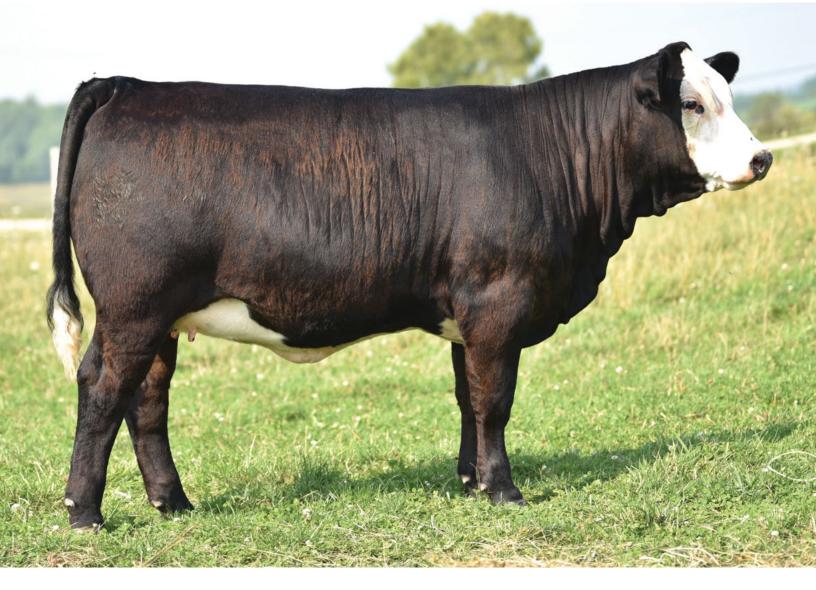

## **Consigned by Car-Laur Simmentals**

Maternal sister sold to Leahy Livestock

Full Sister to Lot 1, sold in the OASC 2020 sale to Bar 5

Maternal sister sold to Mark Land & Cattle

Car-Laur Hanna 907H is a very stylish attractive bred heifer. Lots of quarter and depth and top. She is sired by Thunder 299B and out of a very nice moderate, lots of middle nice uddered cow Ms BGS Sadie 65Z. Man we love good uddered cows. She is another never miss kind of female. If Hanna turns out like her mom, you will love her. Bred right along to Polled Hombre.

Bred to Double Bar D Hombre 59G on March 31, 2021.

Consigned by Car-Laur Simmentals

| 2                         | (                | CAR-LAUR            | HANN       | <b>A</b> 907H |
|---------------------------|------------------|---------------------|------------|---------------|
| Full Fleckvieh Female     | Horned BW: 8     | 5 1354857           | CLTW 90    | 7H 23/01/20   |
|                           | I                | PRL PORTERH         | IOUSE REG  | ENT           |
| DOUBLE BAR D THU          | JNDER 273X       | MFI SHAMU 3         | 137        |               |
| <b>DOUBLE BAR D THUND</b> | DER 299B         | <b>MFI WHISTLEI</b> | R 47L      |               |
| MFI LOLITA 7198           |                  | MFI LOLITA 31       | 106        |               |
|                           | (                | CEN THROTTL         | E 502T     |               |
| HEMR WARRIOR 4W           | Ι.               | <b>B CDN KANA</b>   | NASKIS 40  | 19            |
| MS BGS SADIE 65Z          | 1                | R-FIVE MALTE        | SE         |               |
| MS BGS MALLY 38W          | V                | <b>MS BGS SISTL</b> | ER 8S      |               |
| CE: 2.7 BW: 6.0 W         | W: 64.1 YW: 90.7 | Milk: 36.0 /        | MCE: 3.0 M | WW: 68.1      |