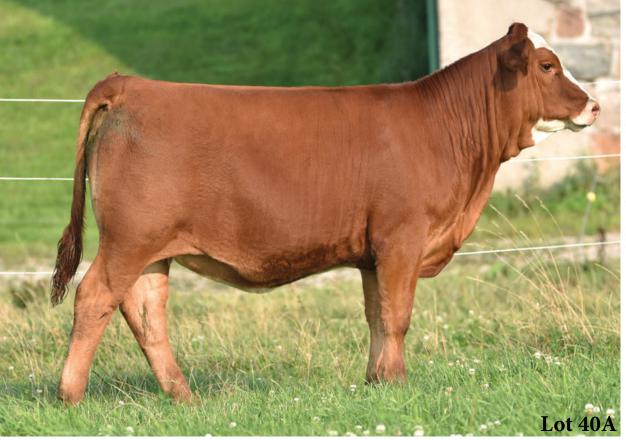

View the catalogue online at www.buyagro.com

| 1                                                     |          | CAR-LA         | AUR HL                                                 | AKIBKEA          | <b>6</b> 900H |                                                                |                                                                          |
|-------------------------------------------------------|----------|----------------|--------------------------------------------------------|------------------|---------------|----------------------------------------------------------------|--------------------------------------------------------------------------|
| Full Fleckvieh Female                                 | Horned   | BW: 90         | 1354854                                                | <b>CLTW 900H</b> | 05/01/20      |                                                                |                                                                          |
| DOUBLE BAR D T<br>DOUBLE BAR D THU<br>MFI LOLITA 7198 | NDER 299 | 73X MF<br>B MF | . PORTERHO<br>  SHAMU 31<br>  WHISTLER<br>  LOLITA 310 | 47L              |               | CHAMPS TRILOGY<br>FGAF BARBARELLA 845Y<br>FGAF BARBARELLA 839L | CHAMPS ROMANO<br>FOXY TROPHY<br>ANCHOR "T" LEGEND 7H<br>RAJ MS ARNIE 46F |
|                                                       |          |                | <b>CE: 4.2</b>                                         | 3W: 5.7 WW: 7    | 0.9 YW: 102   | .0 Milk: 41.6 MCE: 4.0 MWW: 77.1                               |                                                                          |

Car-Laur Heartbreak 900H is another high performance daughter out of our great Barbarella 845Y cow and our sire Double Bar D Thunder 299B. This cow never misses. This year's sale entry from her amplifies growth, style and that mother cow look again. Another moderate framed, deep middled female coming with another perfect udder, just like all the daughters from Barbarella have been. She is fully marked to a tee again, fully goggled and dark red. Heartbreak will have an early January calf sired by our easy calving Polled Hombre 59G bull, that also makes good stylish thick easy cattle to sell. We like her!