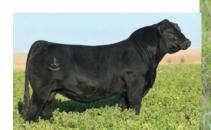

l for her in the future and it will be hard to see her go. Halter broke.

### **Consigned by Locust Hill Farms**



This nice looking bred heifer has many aspects we really appreciated. She is deep bodied, moderate framed with a little white on the face to set her off. Her sire, one of our walking herdsire did a great job on his daughters and will give them beautiful udders. The Riddler on the top and Boomshakalaka on the bottom really works. If you're a numbers person, you will see her EPDs are extremely good. These should be the only females bred to KCCI Exclusive in Eastern Ontario to boot.

#### Hetero Black

AI bred to KCCI Exclusive 116E on April 6, 2021. Pasture exposed to Ultra Approval 94H from April 11 to June 13, 2021. Vet check safe to AI.

**Consigned by Locust Hill Farms** 



KCCI Exclusive 116E - Service Sire

| 47 LHF                                                                                                                            | HONKY TONK GIRL 130H         | 48                            | LHF <b>HEATHER</b> 323H      |  |  |
|-----------------------------------------------------------------------------------------------------------------------------------|------------------------------|-------------------------------|------------------------------|--|--|
| Purebred Female Polled BW: 86                                                                                                     | BPG1309867 LHF 130H 30/01/20 | Purebred Female Polled BW: 89 | BPG1309878 LHF 323H 23/03/20 |  |  |
|