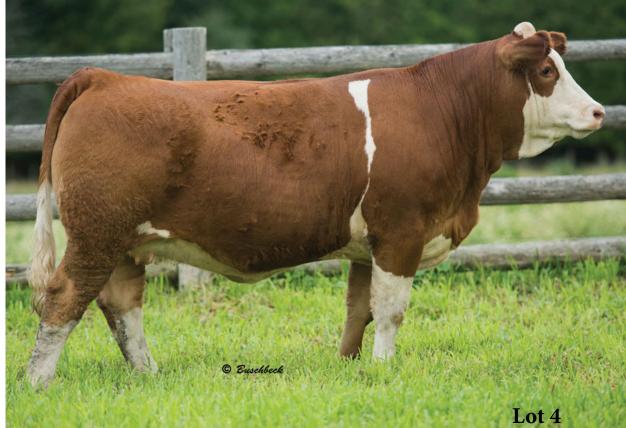

Bred to Double Bar D Hombre 59G on March 22, 2021.

Consigned by Car-Laur Simmentals Car-Laur Haven 910H nice made female here. We like the size and middle in this heifer, nice rib and quarter in her. Her dam Lyla 271C just comes with a real good calf every year. Look to get performance from her off spring. Bred to the easy calving Hombre bull, should work really nice here. Nice saleable cattle due early January.

Bred to Double Bar D Hombre 59G on April 2, 2021.

Consigned by Car-Laur Simmentals

| 4                       |                 | C.       | AR-LAU           | r <b>HAV</b> | <b>EN</b> 91 | ЭH       |
|-------------------------|-----------------|----------|------------------|--------------|--------------|----------|
| Full Fleckvieh Female   | Horned          | BW: 90   |                  | CLTW         |              | 13/01/20 |
|                         |                 | P        | RL PORTER        | HOUSE RI     | EGENT        |          |
| DOUBLE BAR D T          | HUNDER 2        | 73X M    | <b>FI SHAMU</b>  | 3137         |              |          |
| <b>DOUBLE BAR D THU</b> | <b>NDER 299</b> | B M      | <b>FI WHISTL</b> | ER 47L       |              |          |
| MFI LOLITA 7198         |                 | Μ        | FI LOLITA        | 3106         |              |          |
|                         |                 | G        | IBBONS JE        | REMIAH       |              |          |
| MFI JEREMIAH 9          | 022             | Ν        | FI PETRA 2       | 093          |              |          |
| <b>DOUBLE BAR D LYL</b> | 271C            | D        | OUBLE BAI        | R D AUTO     | BAHN         |          |
| DOUBLE BAR D L          | YNNEA 11        | 5Y D     | OUBLE BAI        | R D LYNNE    | EA 13S       |          |
| <b>CE: 2.3 BW: 5.8</b>  | WW: 59.0        | YW: 80.2 | Milk: 35.8       | MCE: 0.0     | MWW: 6       | 5.3      |
|                         |                 |          |                  |              |              |          |