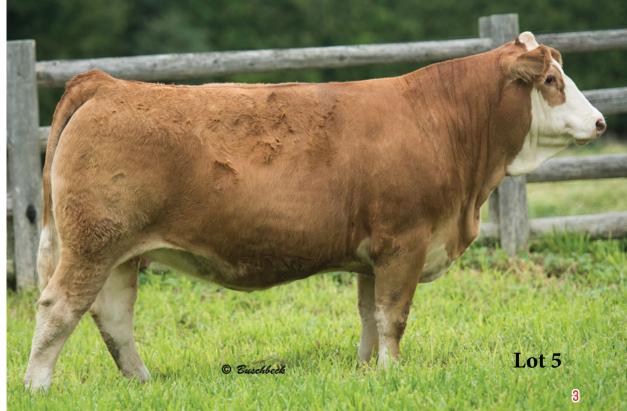

| 5                     |                  |        | CAR-LAU      | r <b>HOL</b> | LY 902    | 2H       |
|-----------------------|------------------|--------|--------------|--------------|-----------|----------|
| Full Blood Female     | Horned           | BW: 85 | 1354855      | CLTW         | 902H      | 09/02/20 |
|                       |                  |        | PRL PORTER   | HOUSE R      | EGENT     |          |
| DOUBLE BAR            | <b>D</b> THUNDER | 273X   | MFI SHAMU    | 3137         |           |          |
| <b>DOUBLE BAR D T</b> | HUNDER 29        | 9B     | MFI WHISTLE  | ER 47L       |           |          |
| MFI LOLITA 71         | 198              |        | MFI LOLITA 3 | 106          |           |          |
|                       |                  |        | WLSF DORIK   |              |           |          |
| WLSF KALDO            | RIK              |        | WLSF KALID   | A            |           |          |
| <b>CAR-LAURLADYA</b>  | NTEBELUM         | 683A   | BAR 5 SA EXI | PERTISE 4    | 37R       |          |
| CAR-LAUR UN           | IVERSE 458       | J      | DEK SULTAN   | A 261S       |           |          |
| (E. A.7 DW-           | 5 2 WW. 50 0     | VW. 02 | 5 Mille 21.6 | MCE. 2.1     | NA3A/3AL. | (1 1     |

CE: 4.7 BW: 5.3 WW: 58.9 YW: 83.5 Milk: 31.6 MCE: 2.1 MWW: 61.1

Car-Laur Holly 902H female is moderate in her make-up, lots of middle and shape to her. She is out of Kaldorik sired cow that is a very deep bodied cow also with a nice udder and out of our deep bodied Thunder 299B bull.

Look for an easy keeping kind of cow here. Due early January to the Polled Hombre bull.

Bred to Double Bar D Hombre 59G on March 26, 2021.

Consigned by Car-Laur Simmentals

This big red Westcott heifer has been my favourite heifer that I've raised to this point. She's a big soggy meat machine that's as easy doing as they come. Moves extremely well for her size and there is certainly no lack of power with this lady. I'm going to regret selling this one down the road but excited to see what she can do for her new owners!