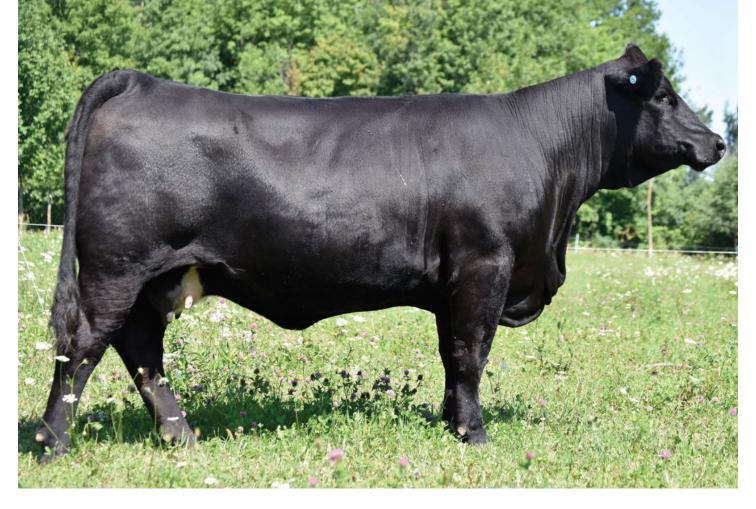

| 3                        |           | CAF      | R-LAUR       | IUT S     | jiuf   | 875H     |
|--------------------------|-----------|----------|--------------|-----------|--------|----------|
| Full Fleckvieh Female    | Horned    | BW: 90   | 1354853      | CLTW 8    | 75H    | 01/01/20 |
|                          |           | DC       | OUBLE BAR    | D SPITFIF | RE 20X |          |
| STARWEST POL E           | ATMAN     | FG       | AF SHEENA    | 843Y      |        |          |
| <b>DOUBLE BAR D BATI</b> | MAN 216E  | M        | I JEREMIAH   | 19022     |        |          |
| DOUBLE BAR D P           | EGNER 146 | B WI     | SF PEGNER    | ₹5TH      |        |          |
|                          |           | DC       | DUBLE BAR    | D RIVAL 2 | 201A   |          |
| DOUBLE BAR D R           | IVAL 28D  | DC       | DUBLE BAR    | D LYNN 6  | jΥ     |          |
| <b>DOUBLE BAR D EVA</b>  | 05F       | DC       | OUBLE BAR    | D METRC   | POLIS  |          |
| DOUBLE BAR D E           | VA 224A   | DC       | OUBLE BAR    | D EVA 33  | 8W     |          |
| (E.3.2 RW-5.7            | WW.626 \  | /W· 86 0 | Mille 37.5 M | ACE: 2.2  | MM/W • | 8.8      |

CE: 3.2 BW: 5.7 WW: 62.6 YW: 86.9 Milk: 37.5 MCE: 2.2 MWW: 68.8

Car-Laur Hotstuff 875H is another high performance female sired by Double Bar D Batman 216E bull. I purchased Eva 05F in their Share The Herd sale bred that way. Hotstuff is going to be a powerful cow. She has lots of middle, very dark red with a white diamond in her forehead makes her a very attractive female. Bred to our dark red Polled Hombre bull should make her calf very saleable.