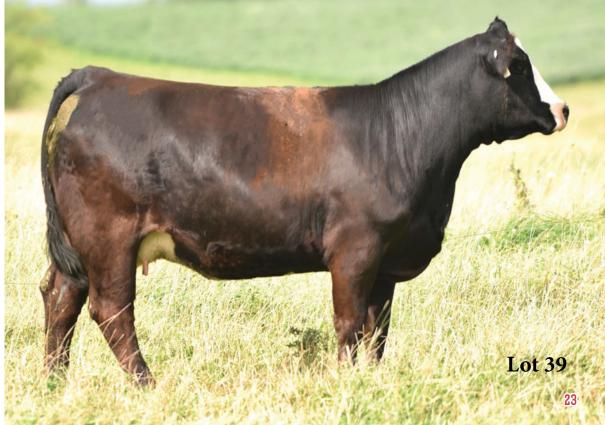

Consigned by Brooksland Farms

| 38                   |            |          | RPCC BVF        | BLK <b>FIES</b> | <b>TA</b> 206F |
|----------------------|------------|----------|-----------------|-----------------|----------------|
| Purebred Female      | Polled     | BW: 83   | BPG1246729      | JANE 206F       | 02/01/18       |
|                      |            |          | REMINGTON       | ON TARGET 2S    |                |
| REMINGTON            | I LOCK N L | OAD 54U  | BAR 15 MISS F   | NIGHT78E-51     | G              |
| WINC LIVE AMM        | IO 420B    |          | R&R WAREHO      | USE K609        |                |
| RCFS SWEET           | TREAT      |          | TRIPLE C BEAU   | JTY J31C        |                |
|                      |            |          | SVF STEEL FO    | RCE S701        |                |
| MR HOC BRO           | OKER       |          | JM BF H25       |                 |                |
| <b>RPCC BLK CONF</b> | ETTI 2320  | 2        | SS GOLD MIN     | E L42           |                |
| RPCC BLK TR          | IXIE 205T  |          | MADER PLD B     | LACKRAVEN 3     | 34L            |
| CE-95 RW-            | 28 11111-7 | 7 2 VW-1 | 14 8 Mille 16 7 |                 | V. 55 A        |

| 38A                        |            |        | BROOKSL               | and <b>JEN</b> | <b>NY</b> 206J |  |
|----------------------------|------------|--------|-----------------------|----------------|----------------|--|
| Purebred Female            | Polled     | BW: 76 | Applied For           | BLF 206J       | 05/04/21       |  |
|                            |            |        | W/C LOADED U          | P 1119Y        |                |  |
| W/C BANKRO                 | LL 811D    |        | MISS WERNING KP 8543U |                |                |  |
| DOUBLE BAR D BANKROLL 804F |            |        | CNS DREAM ON L186     |                |                |  |
| WLE CRUISIN                | SUSAN T26  | 5      | MISS CHLOE RF         | 26K            |                |  |
|                            |            |        | <b>REMINGTON LC</b>   | OCK N LOAD     | 54U            |  |
| WINC LIVE AM               | MMO 420B   |        | RCFS SWEET TR         | EAT            |                |  |
| <b>RPCC BVF BLK FI</b>     | ESTA 206F  |        | MR HOC BROKE          | ER             |                |  |
| RPCC BLK CO                | NFETTI 232 | 2C     | <b>RPCC BLK TRIXI</b> | E 205T         |                |  |
| 45 44 4 DW                 |            |        |                       |                |                |  |