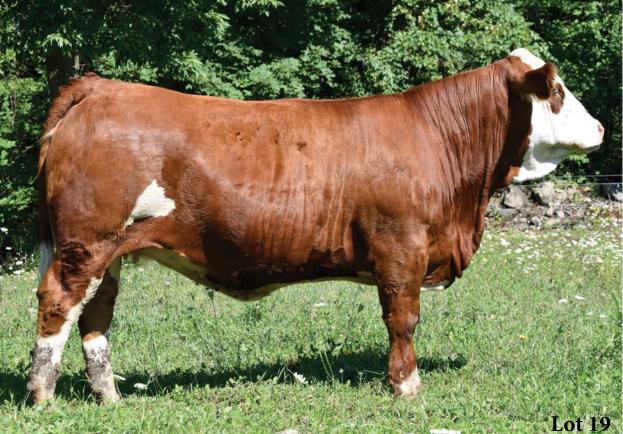

Homo Polled

Now here is a heifer with a star studded pedigree! Greats like DFM Marcus 14M,Champs Bravo & the prolific DFM 22P cow that was such fantastic producer for Donovandale Farms. Honeymoon is a Full Fleck that is just loaded with performance and potential. She was a tough one to part with but since we said no to Carl and Ben a few years back on her cherry red bomb of a Momma; we thought it might be time for a yes. Confirmed bred for a Dec.28 Anchor D Gunner calf; get ready to pop the bubbly!

Bred to Anchor D Gunner on March 21, 2021.

**Consigned by Fusion** Livestock

| 19                     |          |         | FUSIC        | ON HONEY     | MOON     |
|------------------------|----------|---------|--------------|--------------|----------|
| Full Blood Female      | Polled   | BW: 92  | P1309052     | FUS 102H     | 05/01/20 |
|                        |          |         | GRINALTA'S G | RIDIRON 403J |          |
| DFM MARCUS             | 5 14M    |         | DFM KATHLEE  | N 41K        |          |
| <b>LRX HP ROCKET 2</b> | 23Y      |         | G-SEVEN POL  | ROCKET 12P   |          |
| LRX MS ROCK            | ET 3W    |         | LRX MARCY 4  | 0T           |          |
|                        |          |         | CHAMPS ROM   | 1ANO         |          |
| CHAMPS BRA             | VO       |         | VIRGINIA POL | L BARBI SUE  |          |
| <b>DONOVANDALE</b>     | AMBER MO | DON     | JNR'S POLLED | CRACKERJAC   | К        |
| DONOVANDA              | LE SWISS | MOCHA   | DFM 22P      |              |          |
| (F. 4.8 RW. 5          | 0 WW·78  | 4 VW·10 | 50 Milk 374  | MCE-0 7 MWW  | 1.76.6   |