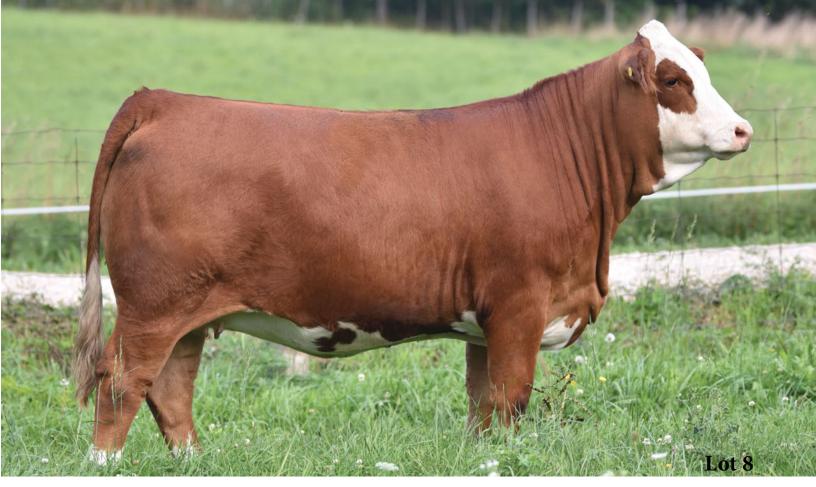

| 7                    |            |           |                   | JARVIS     | s <b>CIS</b> | SELLE    |
|----------------------|------------|-----------|-------------------|------------|--------------|----------|
| Purebred Female      | Polled     | BW: 90    | PG1347036         |            |              | 01/12/19 |
|                      |            |           | TNT TOP GU        | N R244     |              |          |
| JF MILESTON          | E 999W     |           | MS MAXIE L        | OU M1129   | 5            |          |
| JF MILESTONE 25      | 55Z        |           | <b>GW BRIGHT</b>  | LIGHT 019  | ЭH           |          |
| JF STAR 875N         |            |           | JF 600 STAR       | 747G       |              |          |
|                      |            |           | SVF STEEL F       | ORCE S70   | 1            |          |
| MR HOC BRO           | KER        |           | JM BF H25 `-      | +          |              |          |
| <b>MUIRHEADS TOS</b> | CA 14A     |           | <b>PVF-CW RAF</b> | PID FIRE 0 | 195K         |          |
| MUIRHEADS            | 125S       |           | LBR CABELL        | O 57N      |              |          |
| CE: 4.3 BW: 6        | .4 WW: 83. | 5 YW: 122 | .8 Milk: 23.4     | MCE: 2.1   | MWW:         | 65.2     |

CE: 6.0 BW: 5.5 WW: 87.5 YW: 128.5 Milk: 25.2 MCE: 1.2 MWW: 69.0

This big, bold shaped red heifer demands your attention. Her powerful hind leg and hip are the way we love to see cattle formed. Attractive headed in an ideal pedigree with the legendary Broker showing up on the bottom side.

AI bred to BCLR Cash Flow C820 on April 6, 2021.

Consigned by Jarvis Simmentals

| 8                     |                 |         | GMCN F             | OLLED        | EIDI 4H  |
|-----------------------|-----------------|---------|--------------------|--------------|----------|
| Full Blood Female     | Polled          | BW: 90  | P1347004           | GMCN 4H      | 25/01/20 |
|                       |                 |         | ANCHOR D VIF       | PER 103W     |          |
| SUNNY VALLE           | Y DAKOTA        | 9Z      | SOUTH SEVEN        | MISS 58X     |          |
| <b>ALLIANCE POLLE</b> | <b>D DAKOTA</b> |         | BHR THREE SIX      | ES SA L666E  |          |
| DEK 662S              |                 |         | DEK POLLED N       | 10CHA 1M     |          |
|                       |                 |         | DORA LEE ECL       | IPSE FF9R    |          |
| ROSEMEAD O            | N DEMAND        | ) 4X    | SANMAR POL         | NINA 90N     |          |
| <b>GMCN POLLED CI</b> | HARLIE 110      | C       | NORWOOD RA         | FFIKI FF 13R |          |
| GMCN WALLY            | 63W             |         | <b>GMCN TWINKI</b> | E 50G        |          |
| CE: 4.1 BW: 4         | 57 WW.65        | 7 YW-97 | .5 Milk: 36.4 M    | CE-3.2 MWW   | 69 3     |