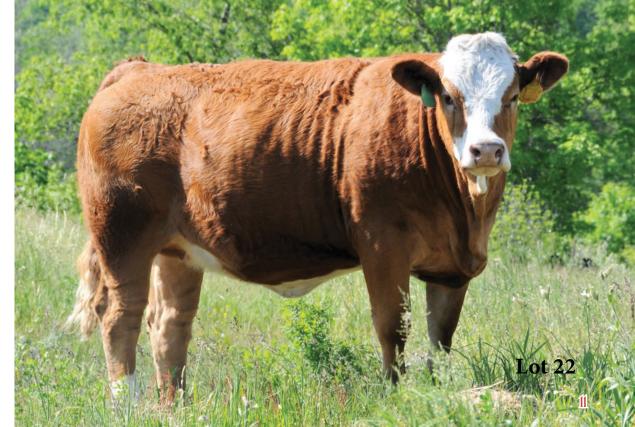

This heifer's dam was a pick at Gibbons Dispersal and she did a good job on this her first calf. Genesis is a fancy looking girl with good confirmation, including a stacked pedigree

Age Verified, Live vaccinated, pour on dewormer.

Bred to Norwood Henry FF 1H on March 24, 2021. Preg checked safe.

Consigned by Norwood Family Farm

Well, here we have our quietest calf of 2021, it is bred into the Delta Rho cows. Jenny Lu's dam is probably our best first calver. We had some pairs for sale in the spring and this girl and her dam got looked at a lot. Going to be hard to part with this girl!! Age verified, live vaccinated, pour on dewormer.