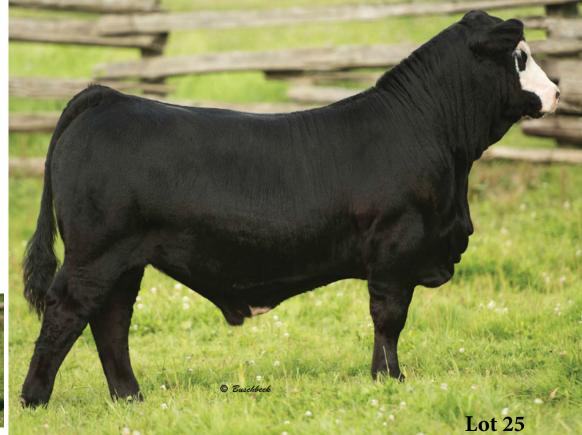

Look for an easy keeping kind of cow here. Due early January to the Polled Hombre bull.

Bred to Double Bar D Hombre 59G on March 26, 2021.

Consigned by Car-Laur Simmentals

This big red Westcott heifer has been my favourite heifer that I've raised to this point. She's a big soggy meat machine that's as easy doing as they come. Moves extremely well for her size and there is certainly no lack of power with this lady. I'm going to regret selling this one down the road but excited to see what she can do for her new owners!