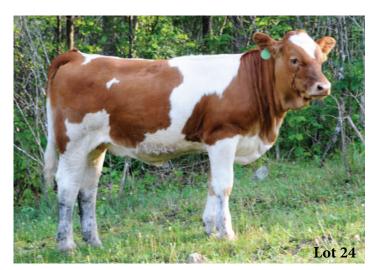

Bred to Norwood Henry FF 1H on March 24, 2021. Preg checked safe.

Consigned by Norwood Family Farm

Well, here we have our quietest calf of 2021, it is bred into the Delta Rho cows. Jenny Lu's dam is probably our best first calver. We had some pairs for sale in the spring and this girl and her dam got looked at a lot. Going to be hard to part with this girl!! Age verified, live vaccinated, pour on dewormer.