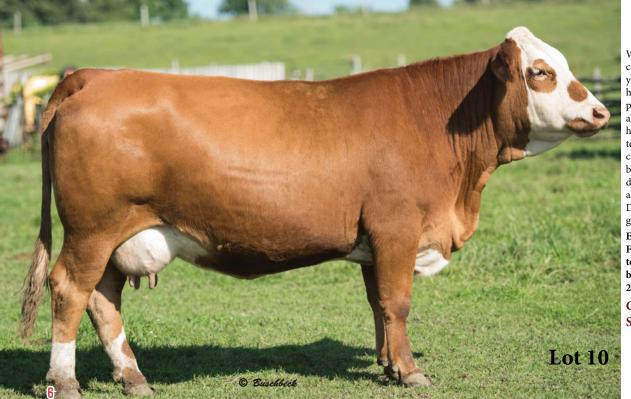

LRX HP Rocket 23Y - Service Sire

Lot 9

A February born dark red heifer that will catch your eye. Elsie's calves have started small for easy calving, but then they take off! Jillian is a carbon copy of Elsie. Will she be homozygous polled like her Dam and sister? A heifer with a good future.

Consigned by Vail View Simmentals

| 10                      |           |           | DORA              | LEE'S     | ELSIE   | FF50F    |
|-------------------------|-----------|-----------|-------------------|-----------|---------|----------|
| Full Fleckvieh Female   | Polled    | BW: 83    | P1250900          |           |         | 24/01/18 |
|                         |           | D         | OUBLE BAF         | R D MAEST | TRO 100 | )S       |
| ANCHOR D VIPE           | R 103W    | PF        | RL LOPEZ 1        | 47L       |         |          |
| <b>DORA LEE'S PHANT</b> | OM 309 A  | SA        | <b>ALERIKA EK</b> | SELLENT   |         |          |
| BAR 5 MARIA 407         | 7U        | SI        | MLEE MAR          | YNA       |         |          |
|                         |           | SF        | <b>I ROMULU</b>   | S F53R    |         |          |
| DDD BROADWAY            | ( G534    |           | ONDIKE K          |           | 02B     |          |
| DORA LEE'S ELLA FF      | 50Y       | E         | AIL               |           |         |          |
| SANMAR POL EN           | 1ILIA 25T | SA        | ANMAR PO          | L TEARDR  | OP 12N  | 1        |
| <b>CE: 3.9 BW: 4.9</b>  | WW: 74.7  | (W: 110.0 | Milk: 43.1        | MCE: 4.3  | MWW:    | 80.5     |

CE: 3.9 BW: 4.9 WW: 74.7 YW: 110.0 Milk: 43.1 MCE: 4.3 MWW: 80.5

We have had too many bull calves born the last couple of years, so we had to dig into our herd. As you can see she has produced two nice fancy heifers also offered in the sale. Elsie is homozygous polled, has a great temperament, both of her calves came unassisted and she bred back right away. She is dark red, deep ribbed with many years ahead of her. Elsie is bred to Dora Lee's Victor who has done a great job for us at Vailview.

Exposed to Dora Lee's Victor FF90H from February 21 to March 25, 2021. Possible breeding date of February 27, 2021.

Consigned by Vail View Simmentals

Hilda has developed into an eyecatching polled heifer, great EPD's and with a touch of chrome. Her dam is a powerful cow, big footed and who has always delivered unassisted. She will be the standout in your pasture field. Hilda is bred to our new herd sire Applecross Denzel 9H. Denzel is built right with an awesome dark paint job, double goggled with a great temperament.