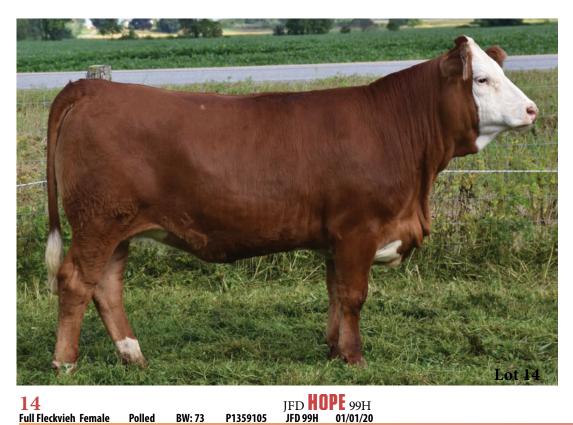

Exposed to APLX Denzel 9H from April 24 to May 20, 2021. Possible breeding date May 3, 2021.

**Consigned by Vail View Simmentals** 

Hope is a smooth polled Raptor daughter. She has a lot of length and thickness. She walks smoothly and has a very good temperament. Her dam was a good milker out of the Gravity son we own who had many daughters sell in this sale. With a solid pedigree, she should produce some really good calves for years. Bred our new heifer bull Anchor D Hefner 274H who was the \$25,000 high seller, with a good chance for a Homo Polled calf.

Exposed to Anchor D Hefner 274H March 26 to July 1, 2021. Observed bred on June 1, 2021.

**Consigned by Dobbie** Simmentals

| 14                       |        |        |               | JFI  |
|--------------------------|--------|--------|---------------|------|
| Full Fleckvieh Female    | Polled | BW: 73 | P1359105      | JFC  |
|                          |        | CHA    | MPS ROMAN     | 0    |
| VIRGINIA MAXIM           | JS     | VIRC   | GINIA MS REBI | ECCA |
| <b>ANCHOR D RAPTOR 3</b> | 392C   | FGA    | F BARBOSSA    | 707X |
| ANCHOR D ZILEY           | 392Z   | HEM    | IR MILEY 7W   |      |

HEMR MILEY 7W

ALLIANCE POLLED GRAVITY2B **JFD EMILIA 16E** LOROLIN MISS ZELDA

JNR GRAVITY WESTFORD AZALEA BAR 5 P SA EVOLUTION 418S BLCC MISS REGIS 110S

| 15                              |         |           | JF                 | D HARP     | <b>FR</b> 128H |
|---------------------------------|---------|-----------|--------------------|------------|----------------|
| Full Fleckvieh Female           | Polled  | BW: 90    | P1359100           | JFD 128H   | 23/02/20       |
|                                 |         | JN        | <b>IR'S SALTON</b> |            |                |
| JNR STEELE 248Z                 |         | ЛГ        | IR'S GRELLI 44     | 40P        |                |
| JNR SEDAN                       |         | М         | FI BAMBAM          |            |                |
| JNR POL PAMELIN                 | A       | ЛГ        | IR POLLED PA       | MELINA     |                |
|                                 |         | VI        | RGINIA MAXI        | MUS        |                |
| ANCHOR D RAPTO                  | DR 392C | 1A        | NCHOR D ZILI       | EY 392Z    |                |
| JFD FINLEY 70F                  |         | D         | OUBLE BAR D        | CLASSIC 40 | A              |
| FGAF MS CLASSIC                 | 099C    | RL        | S PFF DANIK        | A 310Y     |                |
| <b>CE:</b> 7.2 <b>BW:</b> 5.7 W | W: 74.3 | YW: 110.4 | Milk: 32.7 M       | CE: 2.4 MW | N: 69.8        |