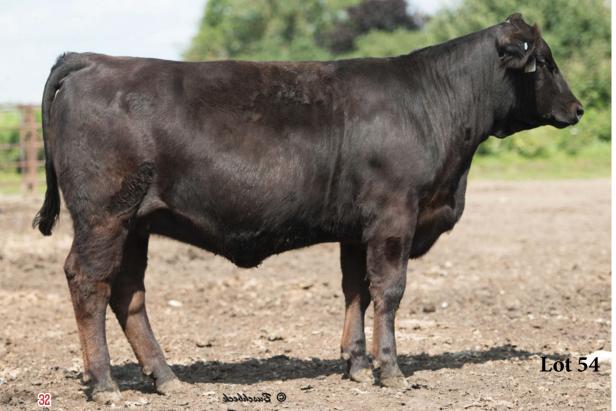

| 3                        |           | CAF      | R-LAUR       | IUT S     | jiuf   | 875H     |
|--------------------------|-----------|----------|--------------|-----------|--------|----------|
| Full Fleckvieh Female    | Horned    | BW: 90   | 1354853      | CLTW 8    | 75H    | 01/01/20 |
|                          |           | DC       | OUBLE BAR    | D SPITFIF | RE 20X |          |
| STARWEST POL E           | ATMAN     | FG       | AF SHEENA    | 843Y      |        |          |
| <b>DOUBLE BAR D BATI</b> | MAN 216E  | M        | I JEREMIAH   | 19022     |        |          |
| DOUBLE BAR D P           | EGNER 146 | B WI     | SF PEGNER    | ₹5TH      |        |          |
|                          |           | DC       | DUBLE BAR    | D RIVAL 2 | 201A   |          |
| DOUBLE BAR D R           | IVAL 28D  | DC       | DUBLE BAR    | D LYNN 6  | jΥ     |          |
| <b>DOUBLE BAR D EVA</b>  | 05F       | DC       | OUBLE BAR    | D METRC   | POLIS  |          |
| DOUBLE BAR D E           | VA 224A   | DC       | OUBLE BAR    | D EVA 33  | 8W     |          |
| (E.3.2 RW-5.7            | WW.626 \  | /W· 86 0 | Mille 37.5 M | ACE: 2.2  | MM/W • | 8.8      |

CE: 3.2 BW: 5.7 WW: 62.6 YW: 86.9 Milk: 37.5 MCE: 2.2 MWW: 68.8

Car-Laur Hotstuff 875H is another high performance female sired by Double Bar D Batman 216E bull. I purchased Eva 05F in their Share The Herd sale bred that way. Hotstuff is going to be a powerful cow. She has lots of middle, very dark red with a white diamond in her forehead makes her a very attractive female. Bred to our dark red Polled Hombre bull should make her calf very saleable.

Bred to Double Bar D Hombre 59G on March 22, 2021.

Consigned by Car-Laur Simmentals Car-Laur Haven 910H nice made female here. We like the size and middle in this heifer, nice rib and quarter in her. Her dam Lyla 271C just comes with a real good calf every year. Look to get performance from her off spring. Bred to the easy calving Hombre bull, should work really nice here. Nice saleable cattle due early January.