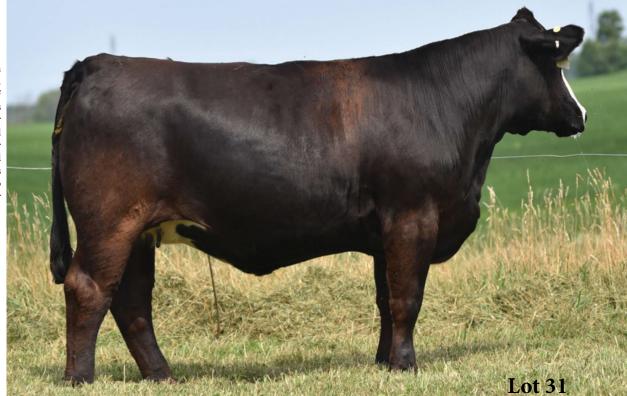

SS MISS BREAK

Pasture exposed to our herd sire Double Bar D Bankroll 804F from March 20 to June 22, 2021.

Double Bar D Bankrooll 804F - Service Sire and Sire of multiple lots in our offering

Brooksland Holly 403H has been a standout since she was born. This blaze face heifer is a Mr. CCF Vision daughter, and her dam has been a highly productive cow for us. She has style, structure, and an awesome pedigree to back her up. Her sire, Vision has produced many of our top-quality heifers and Brooksland Holly is no acceptation, we love this heifer and know you will too.

Pasture exposed to our herd sire Double Bar D Bankroll 804F from March 20 to June 22, 2021.

Consigned by **Brooksland Farms** 

| 31                  |                     |          | Bl  | ROOKSI          | LAND      | IOLL  | <b>4</b> 03H |
|---------------------|---------------------|----------|-----|-----------------|-----------|-------|--------------|
| Purebred Female     | Polled              | BW: 84   |     | PG1338071       |           |       | 25/01/20     |
|                     |                     |          | ELI | LINGSON         | LEGACY N  | 1229  |              |
| MR NLC UPG          | RADE U867           | 6        | MS  | 5 NLC MOJ       | O S6119 E | 3     |              |
| MR CCF VISION       |                     |          | CN  | S DREAM         | ON L186   |       |              |
| GCF MISS EL         | SA                  |          | SS  | MISS BREA       | ٩K        |       |              |
|                     |                     |          | SP  | RINGCREE        | K OLYMP   | AN 66 | A            |
| RHF OLYM A          | POLLO 624[          | )        | RH  | F DO CAR        | MO 27T    |       |              |
| <b>BROOKSLAND</b> N | <b>IISS CM 40</b> 3 | 3F       | SV  | S CAPTAIN       | I MORGA   | N 11Z |              |
| DOUBLE BAF          | R D MISS CM         | 1403C    | DC  | <b>UBLE BAF</b> | R D MISSY | 659Y  |              |
| <b>CE: 8.1 BW:</b>  | 4.0 WW: 85.         | 5 YW: 12 | 4.3 | Milk: 20.2      | MCE: 4.8  | MWW:  | 63.0         |

| 32              |            |            | SILVER         | TOP 5     | ANGF   | <b>IA</b> 38E |
|-----------------|------------|------------|----------------|-----------|--------|---------------|
| Purebred Female | Polled     | BW: 80     | BPG121517      | 78 OS     | T 38E  | 08/01/17      |
|                 |            |            | NICHOLS LE     | GACY G1   | 51     |               |
| HOOKS SHE       | AR FORCE 3 | 8K         | C&D TRACY      |           |        |               |
| DEEG MR 40Y     |            |            | PRAIRE WIN     | ID MUMB   | OJUMBO | 2 8 S         |
| DBD MS 50W      | V          |            | DBD MS 911     | Μ         |        |               |
|                 |            |            | SVF STEEL F    | ORCE S70  | 01     |               |
| FBF1 COMBL      | JSTIBLE    |            | LAZY H BUF     | RN BABY B | URNR34 | 4             |
| SILVERTOP OST   | 32C        |            | MADER P BI     | LACK IROI | NMAN 2 | 20            |
| MADER P IRC     | ON SUGAR 2 | 7X         | LFE FAMOU      | S 632T    |        |               |
| CE: 9.1 BW:     | 1.0 WW: 62 | 2.5 YW: 89 | 9.5 Milk: 24.6 | MCE: 5.3  | MWW:   | 55.9          |