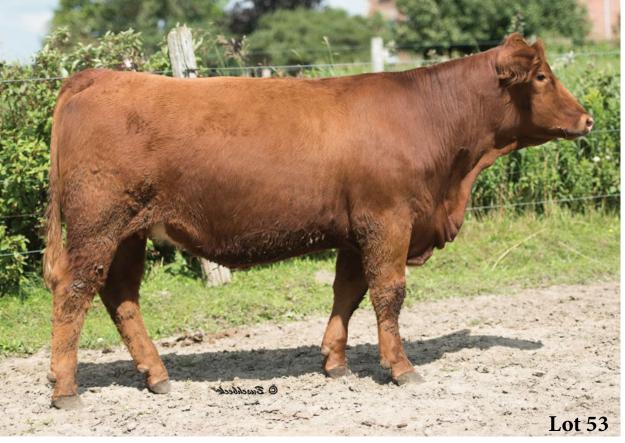

## **Consigned by Car-Laur Simmentals**

Maternal sister sold to Leahy Livestock

Full Sister to Lot 1, sold in the OASC 2020 sale to Bar 5

Maternal sister sold to Mark Land & Cattle

Car-Laur Hanna 907H is a very stylish attractive bred heifer. Lots of quarter and depth and top. She is sired by Thunder 299B and out of a very nice moderate, lots of middle nice uddered cow Ms BGS Sadie 65Z. Man we love good uddered cows. She is another never miss kind of female. If Hanna turns out like her mom, you will love her. Bred right along to Polled Hombre.

Bred to Double Bar D Hombre 59G on March 31, 2021.

Consigned by Car-Laur Simmentals

| 2                         | (                | CAR-LAUR            | HANN       | <b>A</b> 907H |
|---------------------------|------------------|---------------------|------------|---------------|
| Full Fleckvieh Female     | Horned BW: 8     | 5 1354857           | CLTW 90    | 7H 23/01/20   |
|                           | I                | PRL PORTERH         | IOUSE REG  | ENT           |
| DOUBLE BAR D THU          | JNDER 273X       | MFI SHAMU 3         | 137        |               |
| <b>DOUBLE BAR D THUND</b> | DER 299B         | <b>MFI WHISTLEI</b> | R 47L      |               |
| MFI LOLITA 7198           |                  | MFI LOLITA 31       | 106        |               |
|                           | (                | CEN THROTTL         | E 502T     |               |
| HEMR WARRIOR 4W           | Ι.               | <b>B CDN KANA</b>   | NASKIS 40  | 19            |
| MS BGS SADIE 65Z          | 1                | R-FIVE MALTE        | SE         |               |
| MS BGS MALLY 38W          | V                | <b>MS BGS SISTL</b> | ER 8S      |               |
| CE: 2.7 BW: 6.0 W         | W: 64.1 YW: 90.7 | Milk: 36.0 /        | MCE: 3.0 M | WW: 68.1      |