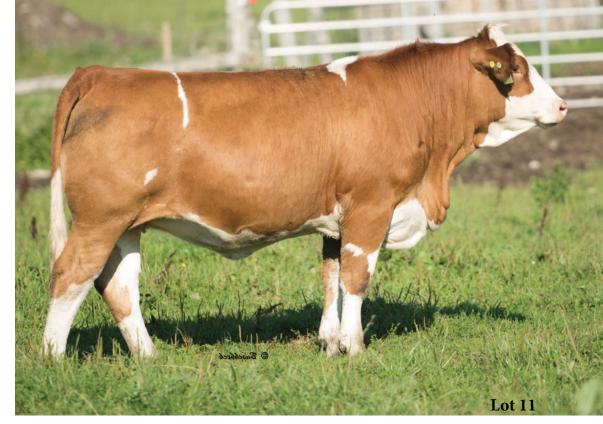

Exposed to APLX Denzel 9H from March 28 to June 12, 2021. Possible breeding date of May 3, 2021.

Consigned by Vail View Simmentals

#### VAILVIEW P **HILDA** FF 3H P1306789 VVS 3H 12/01/20 Full Fleckvieh Female Polled BW: 85

FGAF WOWEFFECT 016A **DORA LEE'S VICTOR FF90D** DORA LEE'S EVANKA FF90U

11

FGAF BARBOSSA 707X JB CDN KANANASKIS 4019 SANMAR POLLED PHARAO 12P DORA LEE ELEXIS

PROSTOCK HUGO 7052T **DORA LEE'S DELLA FF172** DORA LEE'S DELORIS FF17Y HERMANUS DOUBLE BAR D FLASHY 172R DORA LEE'S EQUINOX FF54T DORA LEE DIANA FF7S

CE: 8.7 BW: 2.7 WW: 70.2 YW: 108.7 Milk: 37.0 MCE: 6.3 MWW: 72.1