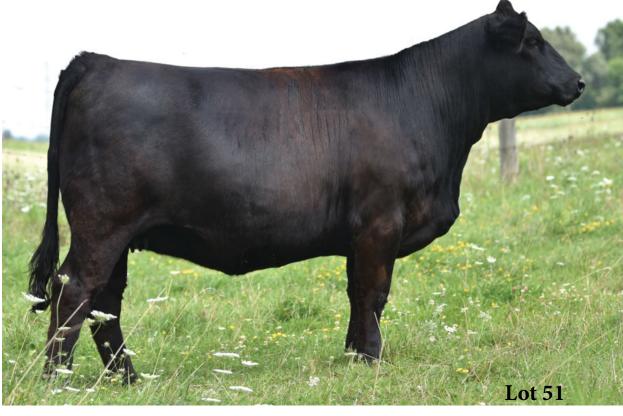

CE: 3.2 BW: 5.7 WW: 62.6 YW: 86.9 Milk: 37.5 MCE: 2.2 MWW: 68.8

Car-Laur Hotstuff 875H is another high performance female sired by Double Bar D Batman 216E bull. I purchased Eva 05F in their Share The Herd sale bred that way. Hotstuff is going to be a powerful cow. She has lots of middle, very dark red with a white diamond in her forehead makes her a very attractive female. Bred to our dark red Polled Hombre bull should make her calf very saleable.

Bred to Double Bar D Hombre 59G on March 22, 2021.

Consigned by Car-Laur Simmentals Car-Laur Haven 910H nice made female here. We like the size and middle in this heifer, nice rib and quarter in her. Her dam Lyla 271C just comes with a real good calf every year. Look to get performance from her off spring. Bred to the easy calving Hombre bull, should work really nice here. Nice saleable cattle due early January.