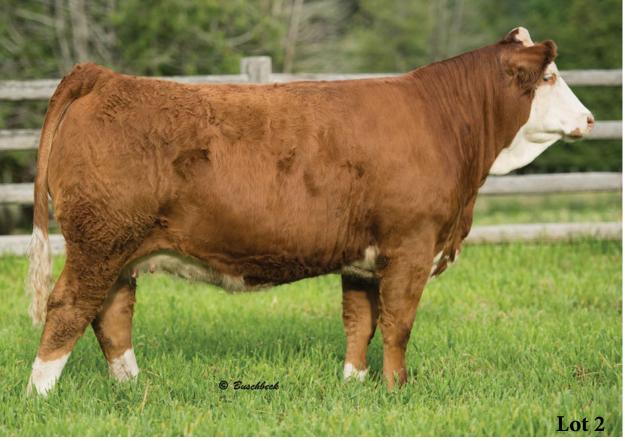

Bred to Double Bar D Hombre 59G on March 22, 2021.

Consigned by Car-Laur Simmentals Car-Laur Haven 910H nice made female here. We like the size and middle in this heifer, nice rib and quarter in her. Her dam Lyla 271C just comes with a real good calf every year. Look to get performance from her off spring. Bred to the easy calving Hombre bull, should work really nice here. Nice saleable cattle due early January.

Bred to Double Bar D Hombre 59G on April 2, 2021.

Consigned by Car-Laur Simmentals

| 4                       |                 | C.       | AR-LAU           | r <b>HAV</b> | <b>EN</b> 91 | ЭH       |
|-------------------------|-----------------|----------|------------------|--------------|--------------|----------|
| Full Fleckvieh Female   | Horned          | BW: 90   |                  | CLTW         |              | 13/01/20 |
|                         |                 | P        | RL PORTER        | HOUSE RI     | EGENT        |          |
| DOUBLE BAR D T          | HUNDER 2        | 73X M    | <b>FI SHAMU</b>  | 3137         |              |          |
| <b>DOUBLE BAR D THU</b> | <b>NDER 299</b> | B M      | <b>FI WHISTL</b> | ER 47L       |              |          |
| MFI LOLITA 7198         |                 | Μ        | FI LOLITA        | 3106         |              |          |
|                         |                 | G        | IBBONS JE        | REMIAH       |              |          |
| MFI JEREMIAH 9          | 022             | Ν        | FI PETRA 2       | 093          |              |          |
| <b>DOUBLE BAR D LYL</b> | 271C            | D        | OUBLE BAI        | R D AUTO     | BAHN         |          |
| DOUBLE BAR D L          | YNNEA 11        | 5Y D     | OUBLE BAI        | R D LYNNE    | EA 13S       |          |
| <b>CE: 2.3 BW: 5.8</b>  | WW: 59.0        | YW: 80.2 | Milk: 35.8       | MCE: 0.0     | MWW: 6       | 5.3      |
|                         |                 |          |                  |              |              |          |