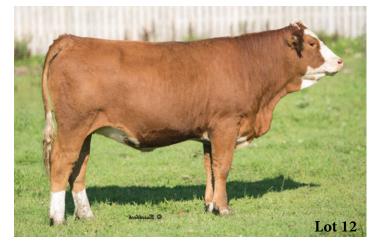

| 12                          |                  | VAI          | LVIEW       | P <b>HEAF</b>  | FF6H      |
|-----------------------------|------------------|--------------|-------------|----------------|-----------|
| Full Fleckvieh Female F     | olled BW:        | 87 P130      | 06798       | VVS 6H         | 13/02/20  |
|                             |                  | OVERHA       | LL HIVY     |                |           |
| FGAF SELDOM 835             | -                | RAJ MS A     | ARNOLD 2    | 21F            |           |
| FGAF GUERRERO 810Y          |                  | ANCHOR       | "T" LEGE    | ND 7H          |           |
| NOSSATERRA REAL             | WISH 69U         | GIBBY'S F    | RORY 25R    |                |           |
|                             |                  | ANCHOR       | D VIPER     | 103W           |           |
| DORA LEE'S PHANT            | OM 309 A         | BAR 5 MA     | ARIA 407l   | J              |           |
| DORA LEE'S ELSIE FF50       | )F               | DDD BRC      | DADWAY      | G534           |           |
| DORA LEE'S ELLA F           | F50Y             | SANMAR       | POL EMI     | LIA 25T        |           |
| CE: 9.1 BW: 1.6 WV          | V: 63.4 YW: 90   | ).8 Milk: 39 | 9.9 MCE:    | 5.9 MWW:       | 71.6      |
| Here is a nice dark heifer, | elegant front ar | nd deep bod  | ied. She ha | as a great tei | nperament |

and nice length. Heart is homozygous polled like her Dam and will be a great addition to anyone's program. She has been AI'd to Fairview Philosophy 99E. He is dark, polled with calving ease in the top 4%. Check out his EPD's.

AI bred to Fairview Philosophy 99E on July 2, 2021 for an April 10, 2021 calving.