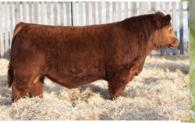

| IRCC U GO GIRL 804U          | PHCC XCEL BOMBSHELL 405B      | SS EBONYS DREAM LADY         |  |  |
| CE: 7.0 BW: 5.5 WW: 91.9 YW: 139.5 Milk: 27.0 MCE: 5.2 MWW: 73.0 CE: 9.1 BW: 4.1 WW: 88.2 YW: 130.9 Milk: 20.7 MCE: 6.8 MWW: 64.8 |                              |                               |                              |  |  |

Out of one of Lauren's favourite 4H heifers, she will make a great mama cow. Just like her dam, this heifer has nice bone structure to her. She has enough length in her body and looks to be developing a nice udder as well. And bred to our newest herdsire.

Hetero Black

Pasture exposed to Ultra Approval 94H from April 11 to June 13, 2021.

Consigned by Locust Hill Farms



Ultra Approval 94H - Service Sire



Lot 47



This good looking blazed heifer might be a March heifer, but she has really caught up to the pack. Her dam won RAWF Reserve Senior Calf the year we purchased her. She throws that style to her offspring. And great udders on both sides of her family will make for a female that will be around for some time.

#### Homo Black

AI bred to KCCI Exclusive 116E on April 6, 2021. Pasture exposed to Ultra Approval 94H from April 11 to June 13, 2021. Vet check safe to AI. Consigned by Locust Hill Farms



RPCC BLK Elsa 234E - Dam

| <b>49</b>            | LHF        | HEARI     | ACHE         | MEDIC       | ATIO    | <b>3</b> 18H |
|----------------------|------------|-----------|--------------|-------------|---------|--------------|
| Purebred Female